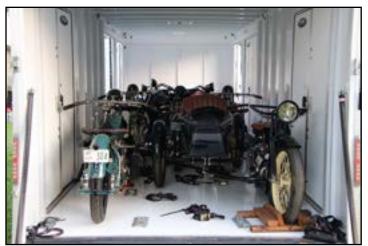

### Preparing for the 2,400 mile journey home...

A sight we may never see again... Eight Ace Motorcycles all in a row! Thanks to Dave Holzerland for sharing these beauties!!

Loading these old girls up takes a lot of careful planning, patience,...

And, the help of guys like Gary Myers, Marv Niese, and John Coombs.

Meanwhile, their biggest fans, Diane, Margie, and Pat, admire their work.

I told Dave it would scare me to death to have all of these following along behind me. He replied, "You don't worry about what's behind you. You worry about what's in front of you."