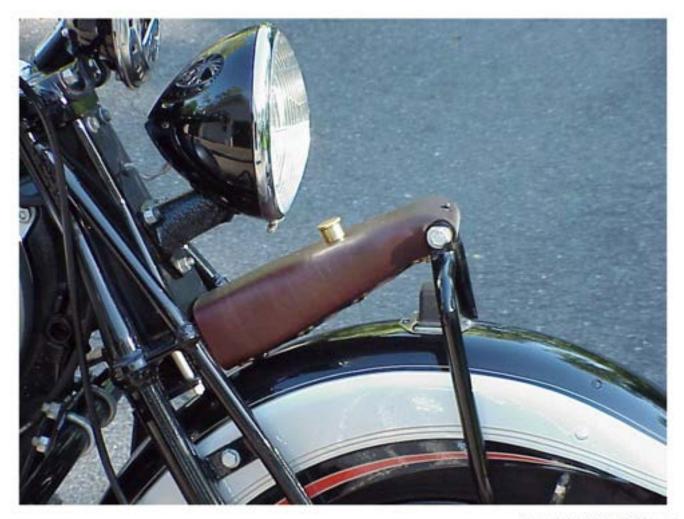

#### Indian Front Fork Leaf Spring Leather Cover (Gaiter)

The following is a basic instruction on how to make a leather cover/oiler for your front leaf spring. It is based upon making one for my 10-leaf spring so keep that in mind as you make yours. Smaller springs may need to have the width dimensions and lace hook placement altered to fit properly. Maybe not. Suggest you do all your experimentation with a cardboard template.

The leather used is full grain, vegetable tanned cowhide. It measures roughly 1/8 to 3/16 inch thick. The thickness gives it stiffness which makes the cover lie flat and hold its shape. It also does not wrinkle when laced tight.

Felt is wicking quality felt ¼ inch thick. I got mine from McMaster-Carr. It is used for applications like this where holding oil is a key feature.

The felt is wrapped around the spring and tied with strong string. I used waxed linen, which is what electricians used to hold wiring in place before the invention of zip ties. Once the cover is in place, the string is really redundant. But you need the felt properly held to the spring to make installing the cover easy.

I used hooks for the laces. You could also use D-rings. Eyelets will not work because it would be near impossible to lace the cover in place.

I made the oil cup from brass plumbing fittings. Pretty sure I used a coupling and a cap which means I did not have to do any threading on the lathe. I simply machined down the surfaces to a nice uniform appearance. The cup was soldered to a sheetmetal disk. The disk goes on the underside of the cover. Punch a hole the diameter or slightly smaller than the OD of the cup and then push it up thru the hole. I glued my disk to the leather with contact cement. It was a dumb move. Oil impregnating the leather destroyed the bond. I suggest two brass rivets set 180 degrees apart to hold the disk/cup to the leather. You could leave it loose, but you would then need to use padded pliers to hold the cup when you loosen the cap.

The cup is a Qua modification from what I've been told. So, if you do not use a cup, soak the felt with oil after you install it on the spring and before you install the cover. Soak it GOOD!

Punching the hole for the zerk is probably the biggest challenge. You need to get it right on the first try. I suggest you remove the zerk fitting from the tubular spring section. This will allow the leather tongue to lie flat against the spring. If you put a little shoe polish or similar around the zerk hole and then press the leather down against the spring at the hold, it will leave a nice mark on the inside to locate the hole. Push an awl thru the center of that mark and then punch the hole from the outside (smooth side of the leather) so it rolls the edge in the punching process. Punching from the inside could make the outer edge ragged. If you do not have punches, a .30 caliber cartridge case with the edge sharpened makes a great hole punch. Use the end grain of a 2x4 or similar behind the leather.

Once the cover is installed and the felt fully oiled, over time the leather will begin to absorb some of the oil. It will not be uniform at first. But with time, it will all be a nice deep brown color. If you are impatient, you can rub a little oil on the outside of the leather.

The next pages have the pattern for the cover along with photos taken of my cover during the fabrication process. Good luck with your cover.