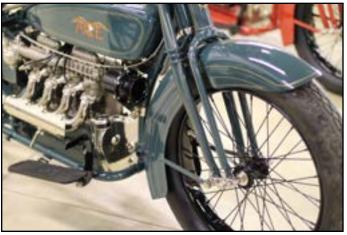

grips, reduce grip fatigue, help prevent slipping, and offer better control. Sealed tool box offers larger capacity and has been mounted vertically on the left side of the rear fender just ahead of the rear spring frame assembly. The front fender remains slightly wider (1/4" per side) just below the fender trim. The fender trim is a flat-surfaced chromium molding that offsets and accentuates the streamlined grace and adds to the overall cleanliness of the lines.

**Colors and combinations** include a luxurious Black, Brilliant Red, and Seafoam Blue.

**Indian head tank emblems** with trim strips.





1942 Indian Four - Owner: Lonnie Chastain Photo credit to: Jessi Motley (Lonnie's granddaughter)

## More from our 60th year celebration in Tiffin!



















































## For Sale/Wanted to Buy & Services

**For Sale:** Complete pair of rear Shocks for 1940 -1941 Indian 4 cylinder or Chief used, buyer pays Shipping. \$600 Drew Anderson SD (605) 201-3407 email: <a href="mailto:dande042@gmail.com">dande042@gmail.com</a>

**For Sale:** 1932-1935 and 1938-1942 exhaust manifolds is now \$750.00. I had to use a different foundry for the castings and the costs are more. The aluminum manifolds are still \$475.00. Tom Wilcock - manifolds - castings - (905) 263-2557 or <a href="mailto:twilcock@hotmail.ca">twilcock@hotmail.ca</a>

**For Sale:** 41 Indian 4 cylinder. Numbers matching. Shows 16,000 Miles. Running. Plus 39-4 engine and all extra Indian Parts included. \$74,000. Blair Duncan Dillsburg, Pa. <u>Blabonrt@gmail.com</u> or (717) 796-9755 leave messa