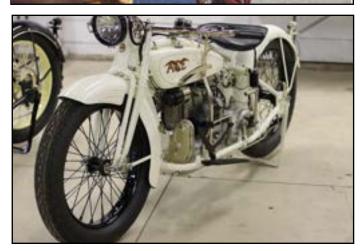

# The 1928 **Indian** ACE & 401

It's important to note that during this time in history, many motorcycle manufacturers chose to make changes throughout the year rather than waiting to introduce the changes annually. Indian adopted this same policy. This was known as the "No Annual Models Policy". With the Indian Ace, as it was known, being discontinued mid-year, and the Indian 401 starting production at this time, changes made later in 1928 make the early 401's some of the rarest of the Indian Fours. Luckily the serial number change is there to help to understand the differences these running changes would introduce.

#### **SPECIFICATIONS**

**Motor:** Four cylinder, air-cooled, high compression. Bore 2 3/4", stroke 3 1/4", 77.21 cubic inch, 1265cc displacement. Overhead intake, side exhaust. Cylinders individually cast with integral non-removable cylinder head. All tappets and rocker arms fully enclosed and operating in oil bath. Approx. 30 HP. Gas mileage 40-50 mpg. Serial numbers are not certain but are said to have started at CA100 while produced as the Indian ACE. Later in 1928, after Indian began production of what transformed into the 1928 Indian 401, serial numbers begin at DA101-up. No frame numbers. Price: \$420.00