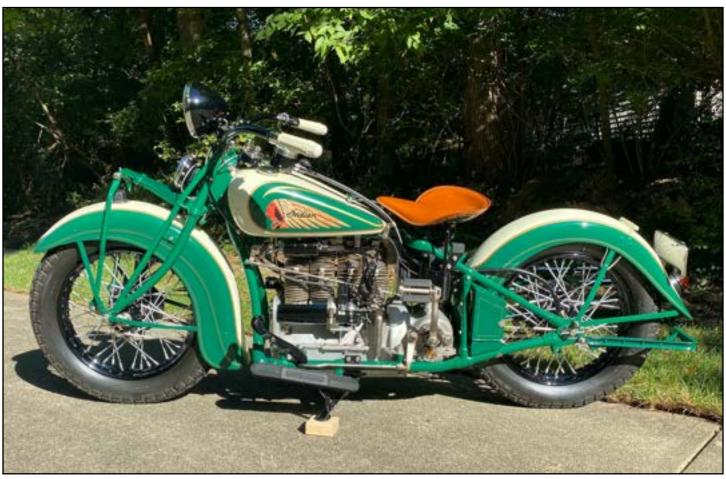

**1941** The 1941 model 441 offered pretty much the same design as the 440, a move applauded by many as the new look of the 440 went over very well. Some simple changes were made to this year's model. The toolbox was mounted on the left side of the rear fender in a vertical position. It was now painted to match the bike depending on whether you wanted a solid color, or the now offered, two-tone paint where the box was then painted to match the fender skirts. The horn's back cover is now rounded on the 441, and the new horn face reads Indian in the chevron design. Fender trim was now flat instead of rounded. Later year 441's had short fender strips in front of and behind the teardrops on the gas tanks. Linkert carburetors used on the 441 were the M441. A new headlight with a sealed beam bulb was standard.

As part of an official announcement released on October 3rd, 1941, the following statement was made by Indian.

"We have been advised that it is to the best interest of our government, and in fact, to all of us, to simplify our line. For this reason, production of the INDIAN 30:50 and the INDIAN Four models will be temporarily discontinued. All unfilled dealers orders on the Company books, will eventually be filled as materials allow. They will, however, bear 1941 motor numbers, even though they may not be constructed until after the official start of the new model year."