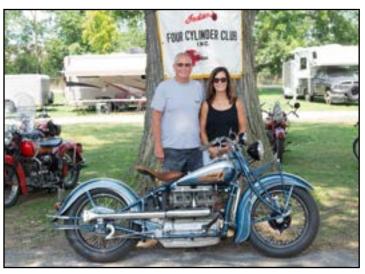

Front cover: Lifetime member, Don Miller goes for a ride in a beautifully restored Princess sidecar with Elmer Lower. Pictured: Don & Caroline Miller and Elmer & Jo Lower