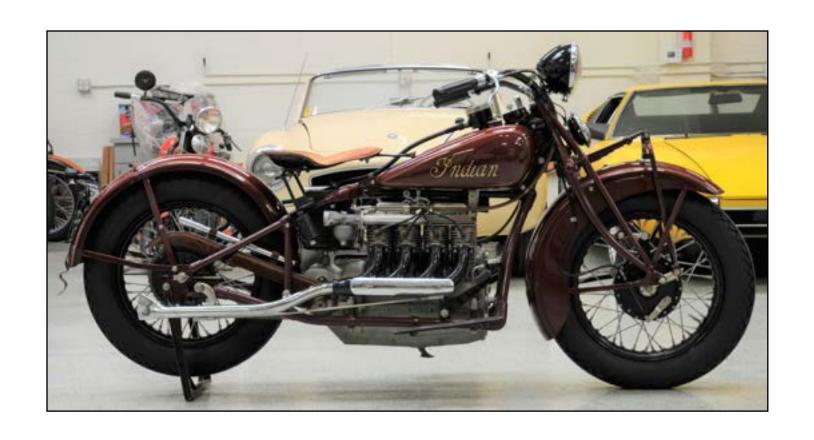

**1937** The 1937 model 437 shared the same engine as the late 1936 model 436 with the sheet metal enclosure over the exhaust valve gear. Twin Zenith carburetors were used with double "Y" inlet manifolds making it the first American made twin-carburetor motorcycle. The new headlight was made by Motolamp. A one year dimmer switch was used that had a knurled toggle lever. Other changes included moving the gear shift lever forward, increased rear fender valences, interchangeable front and rear wheels, and a new Autolite high output generator was available as an option. The ignition wiring tube, the gearshift lever, and the saddle connector are chrome plated and there is a new wiring harness guide.

1938 The increased heat under the rider, brought about by the upside down engine design, drove Indian to make the decision to, once again, redesign the Indian Four Cylinder engine. Not only would it become the most silent motorcycle ever built, but it would carry the Indian Four Cylinder motorcycle to the end of its journey. For the 1938 model 438 styling was once again improved, which resulted in an overall work of art. Overhead intake and side exhaust has returned with cylinders that are now cast in pairs with removable aluminum heads. Overhead inlet valve rocker arms and springs are now part of the new re-design. Oil baffles that were previously mounted under the cylinders have been removed from this design. The carburetor is now a single Schebler DLX-113. Exhaust gases are now passed through a special heating chamber that keeps the manifold at a temperature for improved carburetion and increased gas mileage. A new porcelain finished manifold with one-piece muffler and tailpipe design takes exhaust straight back to the rear. These changes, along with others take this new, stronger motor to 40 horsepower. The clutch is described as an improved "free-action" clutch. A new tank-top instrument panel with eye-catching grey-faces and red pointers (used only one year) is now present. The headlight and horn have a new mounting position with a dust shield that has been added to the fork. Several other changes made this one of the most beautiful motorcycles ever built by Indian.