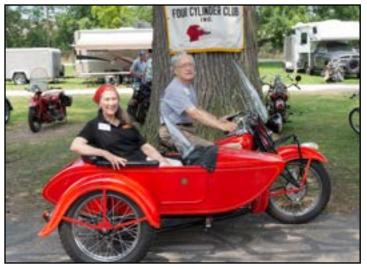

Front cover: Lifetime member, Don Miller goes for a ride in a beautifully restored Princess sidecar with Elmer Lower. Pictured: Don & Caroline Miller and Elmer & Jo Lower