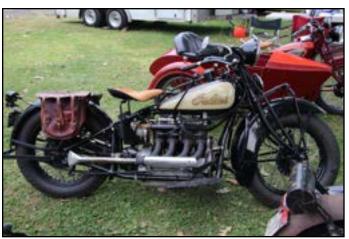

iameter, palm fitting handlebar grips, reduce grip fatigue, help prevent slipping, and offer better control. Sealed tool box offers larger capacity and has been mounted vertically on the left side of the rear fender just ahead of the rear spring frame assembly. The front fender remains slightly wider (1/4" per side) just below the fender trim. The fender trim is a flat-surfaced chromium molding that offsets and accentuates the streamlined grace and adds to the overall cleanliness of the lines.

**Colors and combinations** include a luxurious Black, Brilliant Red, and Seafoam Blue.

**Indian head tank emblems** with trim strips.





1942 Indian Four - Owner: Lonnie Chastain Photo credit to: Jessi Motley (Lonnie's granddaughter)

## More from our 60th year celebration in Tiffin!



















































## For Sale/Wanted to Buy & Services

**For Sale:** Complete pair of rear Shocks for 1940 -1941 Indian 4 cylinder or Chief used, buyer pays Shipping. \$600 Drew Anderson SD (605) 201-3407 email: <a href="mailto:dande042@gmail.com">dande042@gmail.com</a>

**For Sale:** 1932-1935 and 1938-1942 exhaust manifolds is now \$750.00. I had to use a different foundry for the castings and the costs are more. The aluminum manifolds are still \$475.00. Tom Wilcock - manifolds - castings - (905) 263-2557 or <a href="mailto:twilcock@hotmail.ca">twilcock@hotmail.ca</a>

**For Sale:** 41 Indian 4 cylinder. Numbers matching. Shows 16,000 Miles. Running. Plus 39-4 engine and all extra Indian Parts included. \$74,000. Blair Duncan Dillsburg, Pa. <u>Blabonrt@gmail.com</