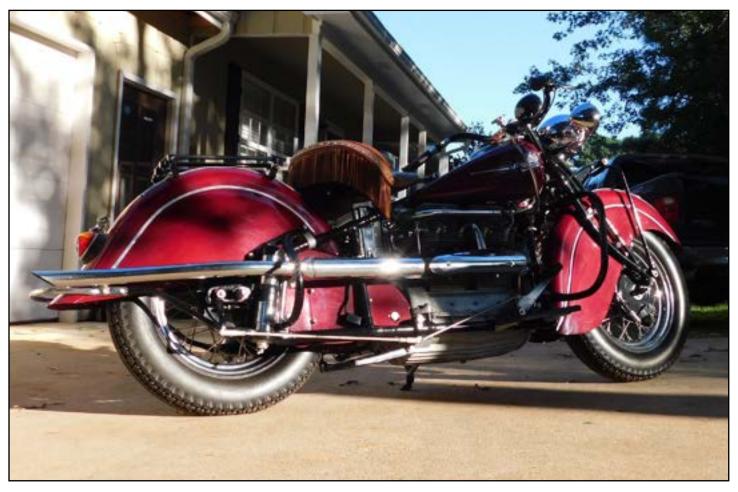

Oldest Indian Four Shown at the Meet Dave Holzerland 1928 Indian Ace

Oldest Four Cylinder Shown at the Meet Dave Holzerland 1920 Ace w/Sidecar

Best Sidecar Elmer Lower 1938 Indian Four w/Sidecar

Best Custom Jim Walther 1940 Indian Four

Earl Chalfant's daughter, Rita Joyce-Chalfant was given a Thank You Award for attending to share her fathers scrapbooks with the club

Cutest Couple Award David & Mary Ann Kitrosser

Presidents Thank You Award to Robin Markey for being a great Mentor to the Club