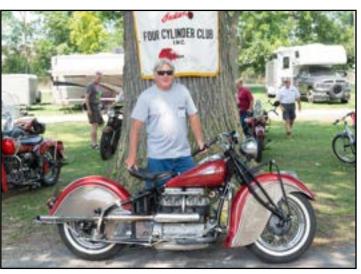

Paul Ulrich 1940 Indian Four

Alex Vassil-Horse 1970 Norton 750 Commander

Jim Walther 1940 Indian Four

Leah Ware 1938 Indian Four

Leah Ware 1951 Indian Warrior Verticle

Rob Ware 1941 Indian Four

To those who made it, and to those who couldn't, we hope to see you all again soon!