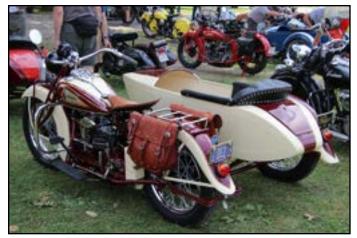

Front cover: Lifetime member, Don Miller goes for a ride in a beautifully restored Princess sidecar with Elmer Lower. Pictured: Don & Caroline Miller and Elmer & Jo Lower