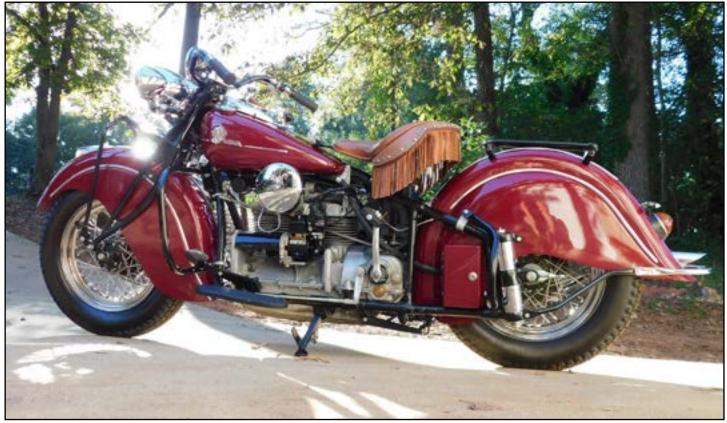

Oldest Indian Four Shown at the Meet Dave Holzerland 1928 Indian Ace

Oldest Four Cylinder Shown at the Meet Dave Holzerland 1920 Ace w/Sidecar

Best Sidecar Elmer Lower 1938 Indian Four w/Sidecar

Best Custom Jim Walther 1940 Indian Four

Earl Chalfant's daughter, Rita Joyce-Chalfant was given a Thank You Award for attending to share her fathers scrapbooks with the club

Cutest Couple Award David & Mary Ann Kitrosser

Presidents Thank You Award to Robin Markey for being a great Mentor to the Club