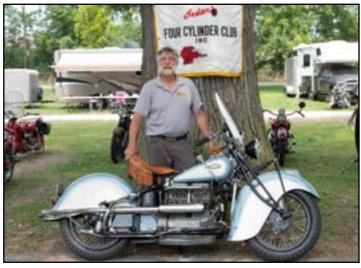

4.00" Goodyear or Firestone optional.

Weight: 532 lbs Wheelbase: 61"

1939 Indian Four - Owner: Marv Niese