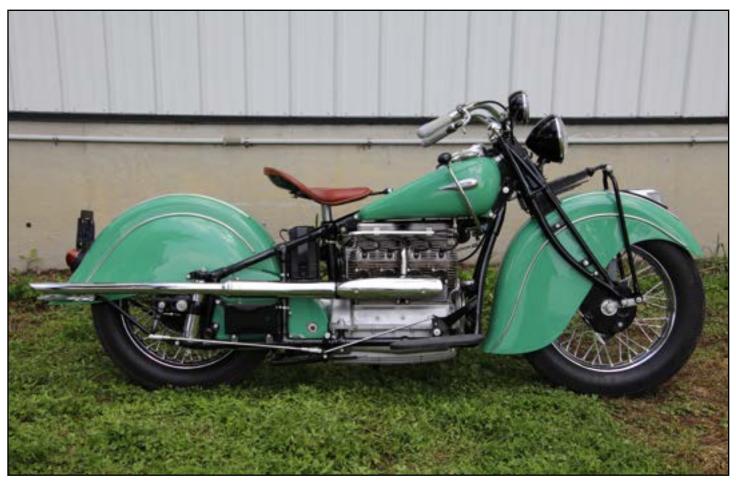

Weight: 515 lbs. Wheelbase: 61"

Wheels and Tires: Wire wheels – 18" drop center rims. Tires 18" x 4.00" Goodyear or Firestone optional.

1936 Indian Four - Owner: George McGuire