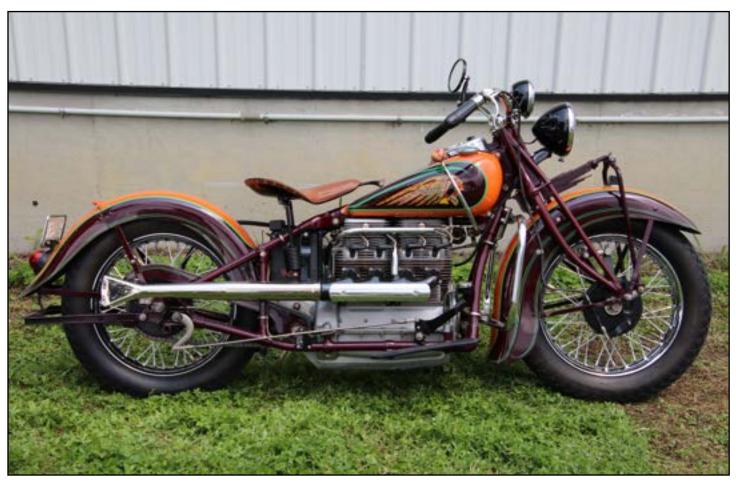

1938 The increased heat under the rider, brought about by the upside down engine design, drove Indian to make the decision to, once again, redesign the Indian Four Cylinder engine. Not only would it become the most silent motorcycle ever built, but it would carry the Indian Four Cylinder motorcycle to the end of its journey. For the 1938 model 438 styling was once again improved, which resulted in an overall work of art. Overhead intake and side exhaust has returned with cylinders that are now cast in pairs with removable aluminum heads. Overhead inlet valve rocker arms and springs are now part of the new re-design. Oil baffles that were previously mounted under the cylinders have been removed from this design. The carburetor is now a single Schebler DLX-113. Exhaust gases are now passed through a special heating chamber that keeps the manifold at a temperature for improved carburetion and increased gas mileage. A new porcelain finished manifold with one-piece muffler and tailpipe design takes exhaust straight back to the rear. These changes, along with others take this new, stronger motor to 40 horsepower. The clutch is described as an improved "free-action" clutch. A new tank-top instrument panel with eye-catching grey-faces and red pointers (used only one year) is now present. The headlight and horn have a new mounting position with a dust shield that has been added to the fork. Several other changes made this one of the most beautiful motorcycles ever built by Indian.