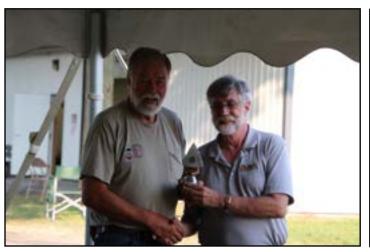

Longest Distance Traveled Dave Holzerland - 2,400 miles

Longest Distance Ridden Black Horse - 100 miles 1938 Indian Four

Toney Watson Award for Best Henderson Mark Coyne 1929 Henderson KJ

Paul Pierce Award for Service to the Club Michael Cooper

John Wickham Award for the Best Indian Four Dave Holzerland 1928 Indian Ace

Thank You Award for Service to the Club Angie Woodall - Merchandise

Thank You Award for Service to the Club Black Horse - Field Games