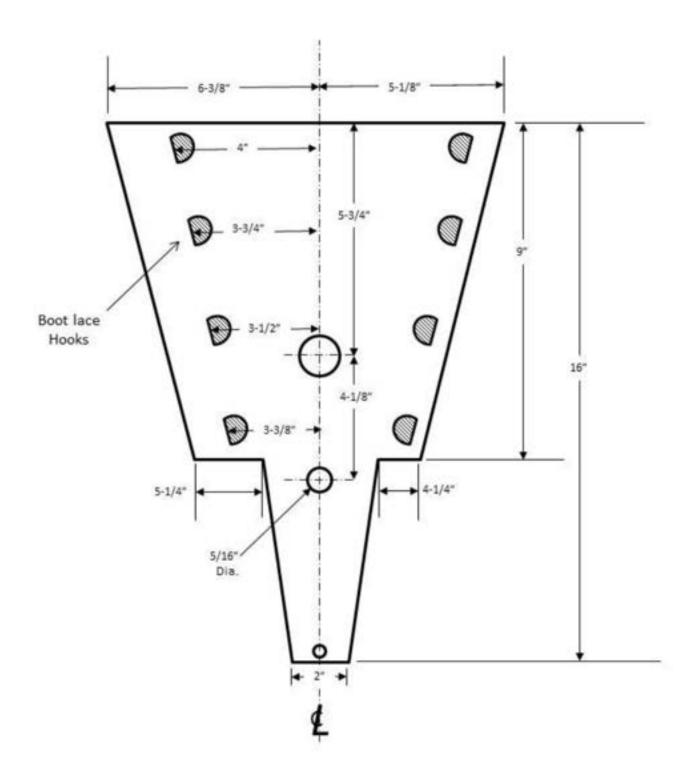

#### Indian Front Fork Leaf Spring Leather Cover (Gaiter)

The following is a basic instruction on how to make a leather cover/oiler for your front leaf spring. It is based upon making one for my 10-leaf spring so keep that in mind as you make yours. Smaller springs may need to have the width dimensions and lace hook placement altered to fit properly. Maybe not. Suggest you do all your experimentation with a cardboard template.

The next pages have the pattern for the cover along with photos taken of my cover during the fabrication process. Good luck with your cover.