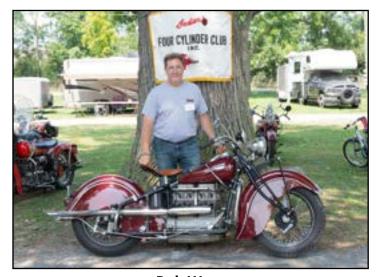

ower & Bella 1938 Indian Four w/sidecar



Robin & Kim Markey 1939 Indian Four w/sidecar



Jim & Wendy McLemore 1938 Indian Sport Scout



Gary & Pat Myers 1941 Indian Four



Gary & Pat Myers 1928 Indian Four



Marv & Diane Niese 1939 Indian Four



David Panella 1930 Indian Four



Brian & Holly Riegel 1930 Indian Four



Brian & Deb Scharff 1940 Indian Four



Mike Steidley 1940 Indian Four w/sidecar



Bob Stevens 1933 Indian Four



Bob Stevens 1940 Indian Four



Dale Stoner 1931 Henderson



Dale Stoner 1909 Curtiss Triple



Ray Sutter 1947 Indian Chief w/sidecar



David Uhl 1923 Ace Sporting Solo



Paul Ulrich 1940 Indian Four



Alex Vassil-Horse 1970 Norton 750 Commander



Jim Walther 1940 Indian Four



Leah Ware 1938 Indian Four



Leah Ware 1951 Indian Warrior Verticle





Rob Ware 1941 Indian Four







To those who made it, and to those who couldn't, we hope to see you all again soon!



#### Indian Front Fork Leaf Spring Leather Cover (Gaiter)

The following is a basic instruction on how to make a leather cover/oiler for your front leaf spring. It is based upon making one for my 10-leaf spring so keep that in mind as you make yours. Smaller springs may need to have the width dimensions and lace hook placement altered to fit properly. Maybe not. Suggest you do all your experimentation with a cardboard template.

The leather used is full grain, vegetable tanned cowhide. It measures roughly 1/8 to 3/16 inch thick. The thickness gives it stiffness which makes the cover lie flat and hold its shape. It also does not wrinkle when laced tight.

Felt is wicki