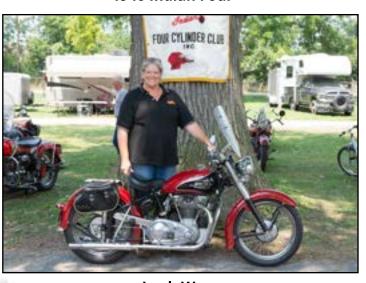

Rita Joyce-Chalfant, Earl Chalfant's daughter, traveled to the meet this year and wore her fathers 18th Indian Four Cylinder Club meet T-shirt. It was great to get to meet Rita as well as see a piece of club history like this!