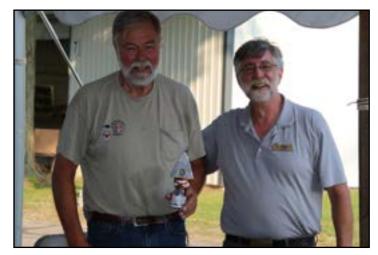

Longest Distance Traveled Dave Holzerland - 2,400 miles

Longest Distance Ridden Black Horse - 100 miles 1938 Indian Four

Toney Watson Award for Best Henderson Mark Coyne 1929 Henderson KJ

Paul Pierce Award for Service to the Club Michael Cooper

John Wickham Award for the Best Indian Four Dave Holzerland 1928 Indian Ace

Thank You Award for Service to the Club Angie Woodall - Merchandise

Thank You Award for Service to the Club Black Horse - Field Games