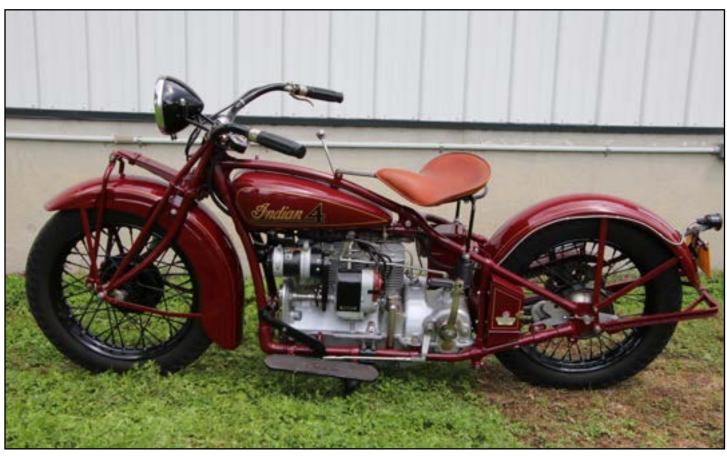

aluminum muffler and exhaust manifold in one unit. Fishtail silencer.

**Saddle:** Bucket style, with full 4 1/2" of up and down travel on double coil springs. Saddle position 27".

**Stand:** Indian hinged type with spring latch.

**Standard Equipment:** Combination dim and bright new bullet type head-lamp, tail-lamp, ammeter, horn and push button, cutout button, tool box and tool kit.

**Starter:** Step starter with folding foot pedal.

**Tank:** One piece, gasoline only. Streamline design. Capacity 3 1/2 gallons.

**Tires:** 26" x 4.00" Goodyear or Firestone Balloon.

**Transmission:** Unit with motor. Three forward speeds, progressive type.

Weight: 455 pounds.

Wheels: 26" diameter, wire, 40 spokes front and rear. 18" drop center steel rims, knockout axles.

**Wheelbase:** 59 1/2"





1930 Indian Four - Owner: Brian Riegel

## The 1931 **Indian** 402

### **SPECIFICATIONS**

Model: Indian 4 (Series 402) Model VE, electrically equipped. Price: \$420.00 Serial #'s EA776-up

**Brakes:** Front wheel brake: Indian two-shoe internal expanding brake operated by hand lever with cam-hole oil cover. Rear wheel brake: New internal expanding operated by foot pedal on the right side.

**Carburetor:** Schebler DLX-77 specially designed to meet the requirements of the four-cylinder motor.

**Clutch:** Nine disc steel type, built into flywheel, running in oil bath. No adjustments required.

**Controls:** Indian "Twist-of-the-Wrist" type: throttle, left grip; spark, right grip. Cables enclosed in handlebars. Cable casings covered with leather. Clutch release pedal is equipped with spe