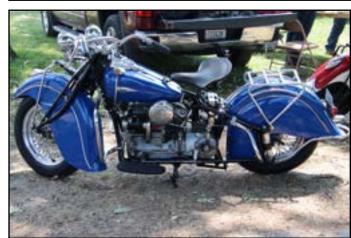

Tanks: Larger filler caps.

Wheels: Interchangeable wheels with large rollers with greater bearing capacity, cast brake drums.

Weight: 532 lbs Wheelbase: 61"

1938 Indian Four - Owner: Rocky Corsmeier