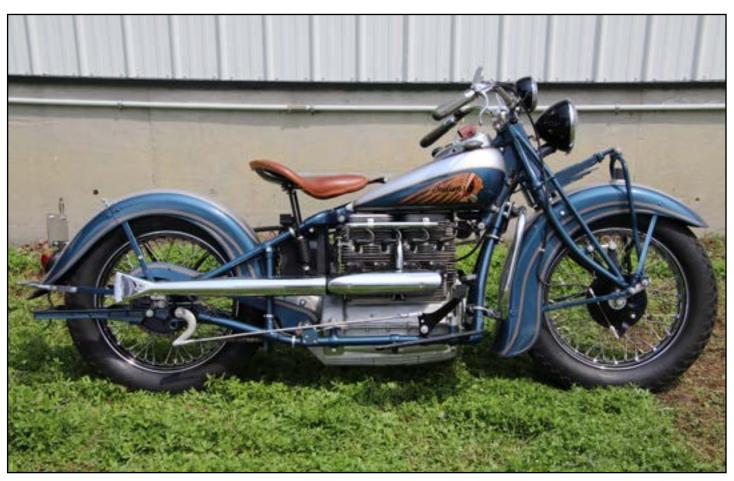

ets and rockers that operate more efficiently than ever before and much more quiet than outside valve action mechanisms; overhead intake, side valve exhaust; cam ground pistons with new narrow rings; hi-lift cam shaft; heat controlled inlet manifold that is thermostatically controlled at 350 degrees F to maintain satisfactory intake manifold temperature for top performance and economy. Approx. 40 HP. Gas mileage 40-50 mpg.

**Saddle:** Side spring type. Large rubber cushioned leather top.

**Tank:** Main and reserve tanks. Capacity 4.2 gallons. Filler caps with automatic valve.

**Transmission:** Three speed.

**Wheels and Tires:** Wire wheels; interchangeable front, rear and sidecar; 18" drop center rims. Tires 18" x

4.00" Goodyear or Firestone optional.

Weight: 532 lbs Wheelbase: 61"





1939 Indian Four - Owner: Marv Niese

## The 1940 **Indian** 440

### **SPECIFICATIONS**

**Motor:** Four cylinder, air-cooled, high compression. Bore 2 3/4", stroke 3 1/4", 77.21 cubic inch, 1265cc displacement. Overhead intake, side exhaust. Cylinders cast in pairs. Removable aluminum heads. Cam ground pistons. All tappets and rocker arms fully enclosed and operating in oil bath. Heated intake manifold. New chrome air cleaner. Approx. 40 HP. Gas mileage 40-50 mpg.

**Serial #'s** DDO101/440101-up.

**Price:** \$460.00

**Carburetor:** Linkert/Schebler DLX-124. **Clutch:** Multiple disc, operating in oil.

**Transmission:** Three speed.

**Drive:** Primary drive, helical gears. Final drive, 5/8" pitch, 3/8" wide roller chain.

**Lubrication:** Pressure feed oil pump with visible oil g