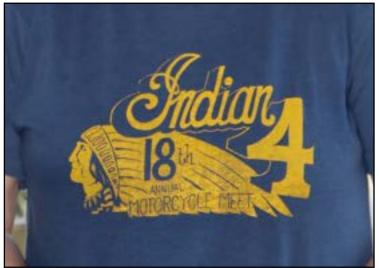

Rita Joyce-Chalfant, Earl Chalfant's daughter, traveled to the meet this year and wore her fathers 18th Indian Four Cylinder Club meet T-shirt. It was great to get to meet Rita as well as see a piece of club history like this!