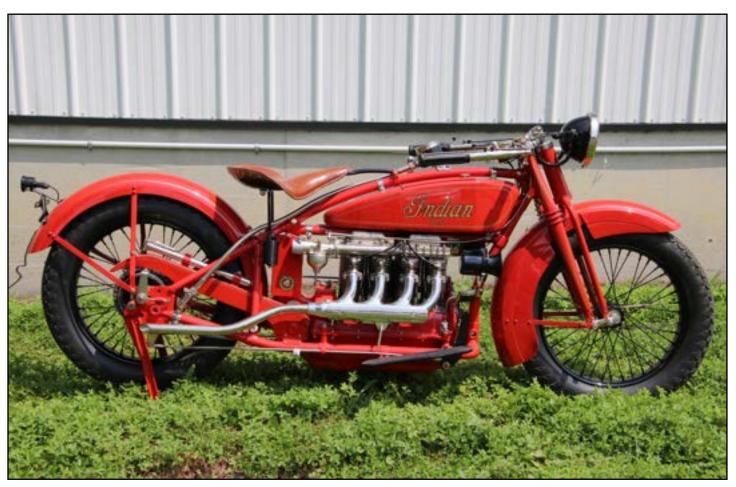

# The 1937 **Indian** SPORT FOUR

#### **SPECIFICATIONS**

Model: Indian 4 (Series 437), electrically equipped.

**Price:** \$410.00

**Serial #'s** DCG101/437101-up

Brakes: Front and rear brakes, internal expanding. Front, hand operated; rear, foot operated. Cast

**Motor:** Four cylinder, air cooled, bore 2 ¾", stroke 3 ¼", 77.21 cu. in., 1265cc displacement. Overhead exhaust valve. Removable exhaust valve seats and cages. Side inlet valve. Twin aluminum intake manifolds. Dual Zenith carburetors. High lift cam shaft. Lynite pistons. Five bearing crankshaft. Aluminum heads. Approx. 35 HP. Gas mileage 40-50 mpg.

Weight: 515 lbs.

1937 Indian Four - Owner: Beverly Corsmeier