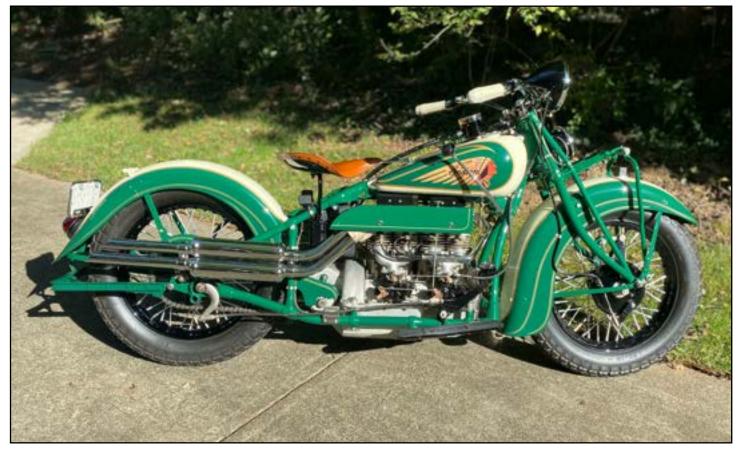

**1941** The 1941 model 441 offered pretty much the same design as the 440, a move applauded by many as the new look of the 440 went over very well. Some simple changes were made to this year's model. The toolbox was mounted on the left side of the rear fender in a vertical position. It was now painted to match the bike depending on whether you wanted a solid color, or the now offered, two-tone paint where the box was then painted to match the fender skirts. The horn's back cover is now rounded on the 441, and the new horn face reads Indian in the chevron design. Fender trim was now flat instead of rounded. Later year 441's had short fender strips in front of and behind the teardrops on the gas tanks. Linkert carburetors used on the 441 were the M441. A new headlight with a sealed beam bulb was standard.

As part of an official announcement released on October 3rd, 1941, the following statement was made by Indian.

"We have been advised that it is to the best interest of our government, and in fact, to all of us, to simplify our line. For this reason, production of the INDIAN 30:50 and the INDIAN Four models will be temporarily discontinued. All unfilled dealers orders on the Company books, will eventually be filled as materials allow. They will, however, bear 1941 motor numbers, even though they may not be constructed until after the official start of the new model year."