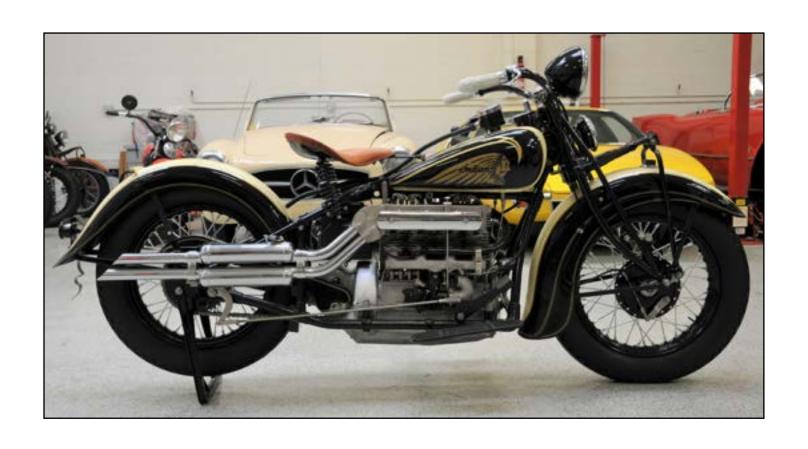

## The 1939 *Indian* 439

**Finish:** DuPont Dulux Enamel. Seven colors or combinations optional including plain and metallic enamels. Special colors at extra cost. New tank panel designs. 1939 was the first year for cadmium plating on most pieces instead of nickel.

4.00" Goodyear or Firestone optional.

Weight: 532 lbs Wheelbase: 61"

1939 Indian Four - Owner: Marv Niese