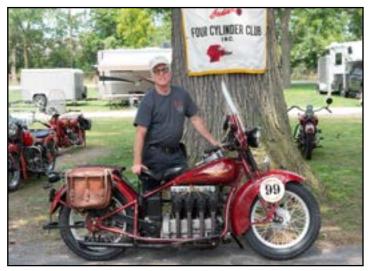

ustom



Eric & Teresa Horbol 1941 Indian Four



Black Horse 1938 Indian Four w/sidecar



Dave Holzerland 1925 Ace



Dave Holzerland 1927 Ace



Dave Holzerland 1920 Ace w/sidecar



David & Mary Ann Kitrosser 1938 Indian Four w/sidecar



Paula Kruty 1941 Indian Junior Scout



Wayne Kruty 1928 Indian Ace



Elmer & Jo Lower & Bella 1938 Indian Four w/sidecar



Robin & Kim Markey 1939 Indian Four w/sidecar



Jim & Wendy McLemore 1938 Indian Sport Scout



Gary & Pat Myers 1941 Indian Four



Gary & Pat Myers 1928 Indian Four



Marv & Diane Niese 1939 Indian Four



David Panella 1930 Indian Four



Brian & Holly Riegel 1930 Indian Four



Brian & Deb Scharff 1940 Indian Four



Mike Steidley 1940 Indian Four w/sidecar



Bob Stevens 1933 Indian Four



Bob Stevens 1940 Indian Four



Dale Stoner 1931 Henderson



Dale Stoner 1909 Curtiss Triple



Ray Sutter 1947 Indian Chief w/sidecar



David Uhl 1923 Ace Sporting Solo



Paul Ulrich 1940 Indian Four



Alex Vassil-Horse 1970 Norton 750 Commander



Jim Walther 1940 Indian Four



Leah Ware 1938 Indian Four



Leah Ware 1951 Indian Warrior Verticle





Rob Ware 1941 Indian Four







To those who made it, and to those who couldn't, we hope to see you all again soon!



#### Indian Front Fork Leaf Spring Leather Cover (Gaiter)

The following is a basic instruction on how to make a leather cover/oiler for your front leaf spring. It is based upon making one for my 10-leaf spring so keep that in mind as you make yours. Smaller springs may need to have the width dimensions and lace hook placement altered to fit proper