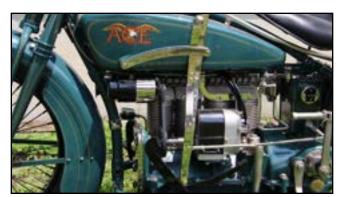

/sidecar



Robin & Kim Markey 1939 Indian Four w/sidecar



Jim & Wendy McLemore 1938 Indian Sport Scout



Gary & Pat Myers 1941 Indian Four



Gary & Pat Myers 1928 Indian Four



Marv & Diane Niese 1939 Indian Four



David Panella 1930 Indian Four



Brian & Holly Riegel 1930 Indian Four



Brian & Deb Scharff 1940 Indian Four



Mike Steidley 1940 Indian Four w/sidecar



Bob Stevens 1933 Indian Four



Bob Stevens 1940 Indian Four



Dale Stoner 1931 Henderson



Dale Stoner 1909 Curtiss Triple



Ray Sutter 1947 Indian Chief w/sidecar



David Uhl 1923 Ace Sporting Solo



Paul Ulrich 1940 Indian Four



Alex Vassil-Horse 1970 Norton 750 Commander



Jim Walther 1940 Indian Four



Leah Ware 1938 Indian Four



Leah Ware 1951 Indian Warrior Verticle





Rob Ware 1941 Indian Four







To those who made it, and to those who couldn't, we hope to see you all again soon!



#### Indian Front Fork Leaf Spring Leather Cover (Gaiter)

The following is a basic instruction on how to make a leather cover/oiler for your front leaf spring. It is based upon making one for my 10-leaf spring so keep that in mind as you make yours. Smaller springs may need to have the width dimensions and lace hook placement altered to fit properly. Maybe not. Suggest you do all your experimentation with a cardboard template.

The leather used is full grain, vegetable tanned cowhide. It measures roughly 1/8 to 3/16 inch thick. The thickness gives it stiffness which makes the cover lie flat and hold its shape. It also does not wrinkle when laced tight.

Felt is wicking quality felt ¼ inch thick. I