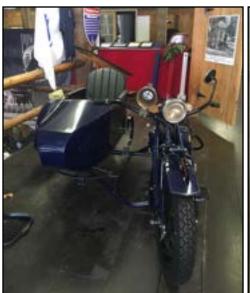

Front cover: Lifetime member, Don Miller goes for a ride in a beautifully restored Princess sidecar with Elmer Lower. Pictured: Don & Caroline Miller and Elmer & Jo Lower