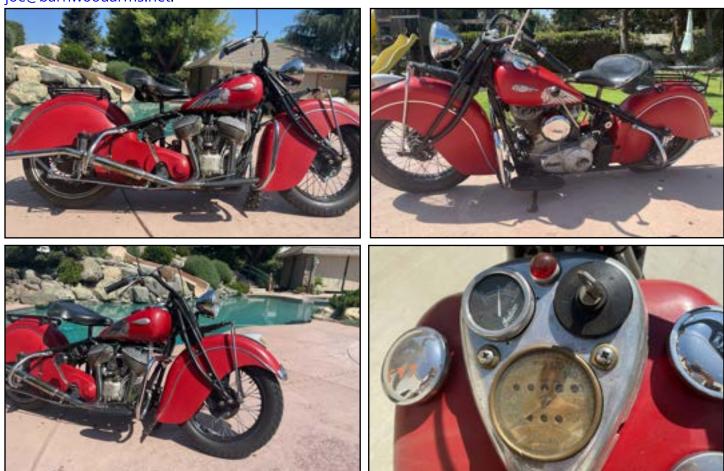

Weight: 515 lbs.

1937 Indian Four - Owner: Beverly Corsmeier

### The 1938

438