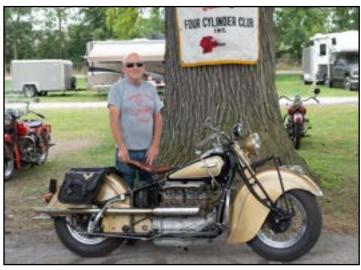

Randy Hayward 1969 Triumph Custom



Eric & Teresa Horbol 1941 Indian Four



Black Horse 1938 Indian Four w/sidecar



Dave Holzerland 1925 Ace



Dave Holzerland 1927 Ace



Dave Holzerland 1920 Ace w/sidecar



David & Mary Ann Kitrosser 1938 Indian Four w/sidecar



Paula Kruty 1941 Indian Junior Scout



Wayne Kruty 1928 Indian Ace



Elmer & Jo Lower & Bella 1938 Indian Four w/sidecar



Robin & Kim Markey 1939 Indian Four w/sidecar



Jim & Wendy McLemore 1938 Indian Sport Scout



Gary & Pat Myers 1941 Indian Four



Gary & Pat Myers 1928 Indian Four



Marv & Diane Niese 1939 Indian Four



David Panella 1930 Indian Four



Brian & Holly Riegel 1930 Indian Four



Brian & Deb Scharff 1940 Indian Four



Mike Steidley 1940 Indian Four w/sidecar



Bob Stevens 1933 Indian Four



Bob Stevens 1940 Indian Four



Dale Stoner 1931 Henderson



Dale Stoner 1909 Curtiss Triple



Ray Sutter 1947 Indian Chief w/sidecar



David Uhl 1923 Ace Sporting Solo



Paul Ulrich 1940 Indian Four



Alex Vassil-Horse 1970 Norton 750 Commander



Jim Walther 1940 Indian Four



Leah Ware 1938 Indian Four



Leah Ware 1951 Indian Warrior Verticle





Rob Ware 1941 Indian Four







To those who made it, and to those who couldn't, we hope to see you all again soon!



#### Indian Front Fork Leaf Spring Leather Cover (Gaiter)

The following is a basic instruction on how to make a leather cover/oiler for your front leaf spring. It is based upon making one for my 10-leaf spring so keep that in mind as you make yours. Smaller springs may need to have the width dimensions and lace hook