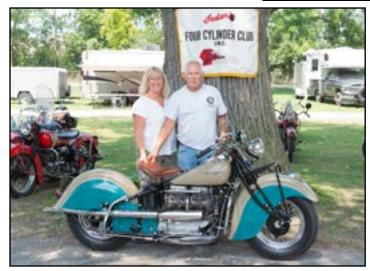

4.00" Goodyear or Firestone optional.

Weight: 532 lbs Wheelbase: 61"

1939 Indian Four - Owner: Marv Niese