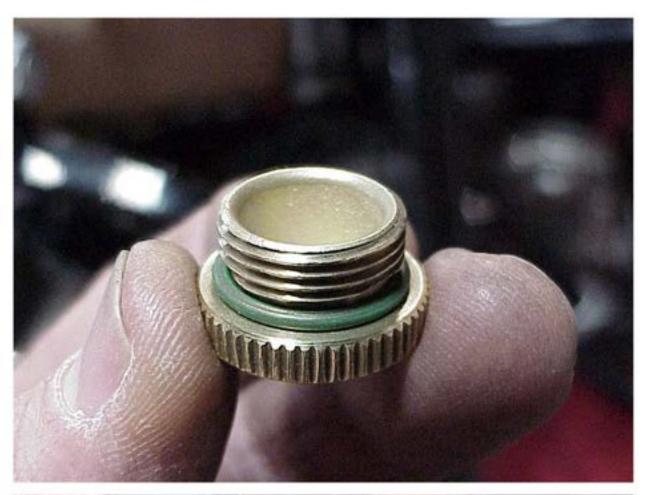

I used hooks for the laces. You could also use D-rings. Eyelets will not work because it would be near impossible to lace the cover in place.

I made the oil cup from brass plumbing fittings. Pretty sure I used a coupling and a cap which means I did not have to do any threading on the lathe. I simply machined down the surfaces to a nice uniform appearance. The cup was soldered to a sheetmetal disk. The disk goes on the underside of the cover. Punch a hole the diameter or slightly smaller than the OD of the cup and then push it up thru the hole. I glued my disk to the leather with contact cement. It was a dumb move. Oil impregnating the leather destroyed the bond. I suggest two brass rivets set 180 degrees apart to hold the disk/cup to the leather. You could leave it loose, but you would then need to use padded pliers to hold the cup when you loosen the cap.

The cup is a Qua modification from what I've been told. So, if you do not use a cup, soak the felt with oil after you install it on the spring and before you install the cover. Soak it GOOD!

Punching the hole for the zerk is probably the biggest challenge. You need to get it right on the first try. I suggest you remove the zerk fitting from the tubular spring section. This will allow the leather tongue to lie flat against the spring. If you put a little shoe polish or similar around the zerk hole and then press the leather down against the spring at the hold, it will leave a nice mark on the inside to locate the hole. Push an awl thru the center of that mark and then punch the hole from the outside (smooth side of the leather) so it rolls the edge in the punching process. Punching from the inside could make the outer edge ragged. If you do not have punches, a .30 caliber cartridge case with the edge sharpened makes a great hole punch. Use the end grain of a 2x4 or similar behind the leather.