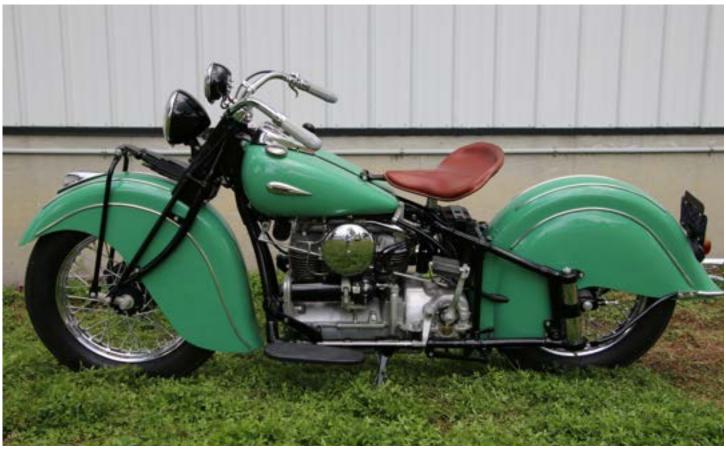

e tires optional.

Wheelbase: 62" Weight: 568 lbs.

Many changes from the 1939 model include a new fork and fork shield, frame head angle, fork links, frame (stronger and neater with all black finish on frame and fork), lower saddle position, new carburetor with larger float and air cleaner fully enclosed, wiring system, water-proof fuse block, handle-bar dimmer switch, battery mounting, footboard position, molded rubber starting pedal, concealed speedometer cable, front brake cable angle, chain guard (conceals the chain), more compact tool box, luggage carrier, heavier tire treads. The new saddle along with the new seat post, leaf spring fork and two rear shock units make up the Indian "5-point" ride of comfort. "A new sensation in riding comfort and pride of ownership awaits you...".





1940 Indian Four - Owner: Brian Scharff

## The 1941 **Indian** 441

#### **SPECIFICATIONS**

**Motor:** Four cylinder, air-cooled, high compression. Bore 2 3/4", stroke 3 1/4", 77.21 cubic inch, 1265cc displacement. Overhead intake, side exhaust. Cylinders cast in pairs. Removable aluminum heads. Cam ground pistons. All tappets and rocker arms fully enclosed and operating in oil bath. Approx. 40 HP. Gas mileage 40-50 mpg.

**Serial #'s:** DDA101/441101-up.

Price: \$460.00

**Clutch:** Larger multiple disc, operating in oil.

**Transmission:** Three speed.

**Drive:** Primary drive, helical gears. Final drive, 5/8" pitch, 3/8" wide roller chain.

**Lubrication:** Pressure feed oil pump with visible oil gauge. All oil in motor base. Capacity 3 quarts.

Hydraulic chassis lubrication fitti