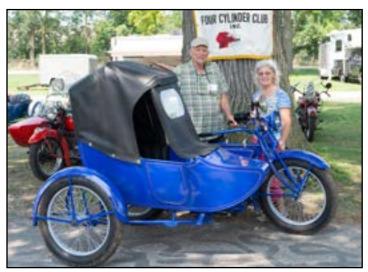

Front cover: Lifetime member, Don Miller goes for a ride in a beautifully restored Princess sidecar with Elmer Lower. Pictured: Don & Caroline Miller and Elmer & Jo Lower