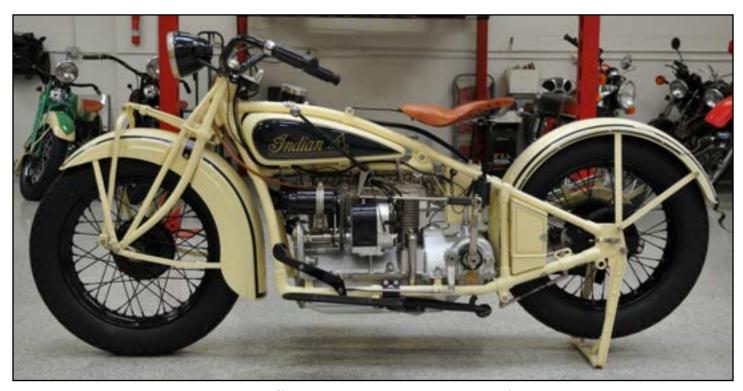

in place of shims. A larger flange secured the flywheel at the rear of the crankshaft and a larger oil sump opening has been fitted. The double internal diameter flywheel has been replaced with a single internal diameter flywheel. Motors EA101 thru EA579 received a clutch change.

Some of the visible changes that came about as the year progressed include a clevis at the front end of the rear brake rod for easier adjustment. Carburetor bodies became die metal instead of being cast. Schebler carburetor number DLX-65. Taper roller bearing hubs were introduced which had a different shape than the earlier hubs. A four-part ball and spring gear shift lock was also added. Where clincher rim tires had been used up until this point, drop-center wheel rims and straight-side tires are introduced.





1929 Indian Four - Owner: George McGuire

## The 1930 **Andian** 402

### **SPECIFICATIONS**

**Model:** Indian 4 (Series 402) Model VE, electrically equipped. **Price:** \$420.00 **Serial #'s** EA580 - EA775 **Brakes:** Front wheel brake: Indian two-shoe internal expanding brake operated by hand lever. Rear wheel brake: Indian extra heavy, two-piece external contracting operated by foot pedal on the right side.

**Carburetor:** Schebler DLX-77 specially designed to meet the requirements of the four-cylinder motor.

**Clutch:** Newly designed multiple steel disc type, built into flywheel, running in oil bath. No adjustments required.

**Controls:** Indian "Twist-of-the-Wrist" type: throttle, left grip; spark, right grip. Cables enclosed in handlebars. Cable casings covered with leather.