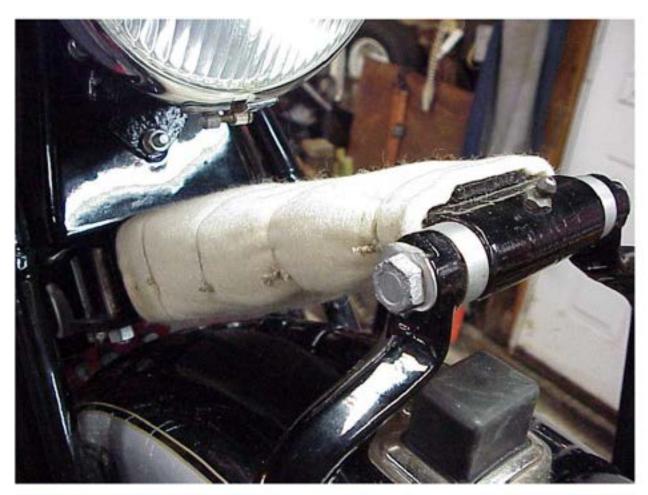

#### Indian Front Fork Leaf Spring Leather Cover (Gaiter)

The following is a basic instruction on how to make a leather cover/oiler for your front leaf spring. It is based upon making one for my 10-leaf spring so keep that in mind as you make yours. Smaller springs may need to have the width dimensions and lace hook placement altered to fit properly. Maybe not. Suggest you do all your experimentation with a cardboard template.

The leather used is full grain, vegetable tanned cowhide. It measures roughly 1/8 to 3/16 inch thick. The thickness gives it stiffness which makes the cover lie flat and hold its shape. It also does not wrinkle when laced tight.

Felt is wicking quality felt ¼ inch thick. I got mine from McMaster-Carr. It is used for applications like this where holding oil is a key feature.

The felt is wrapped around the spring and tied with strong string. I used waxed linen, which is what electricians used to hold wiring in place before the invention of zip ties. Once the cover is in place, the string is really redundant. But you need the felt properly held to the spring to make installing the cover easy.