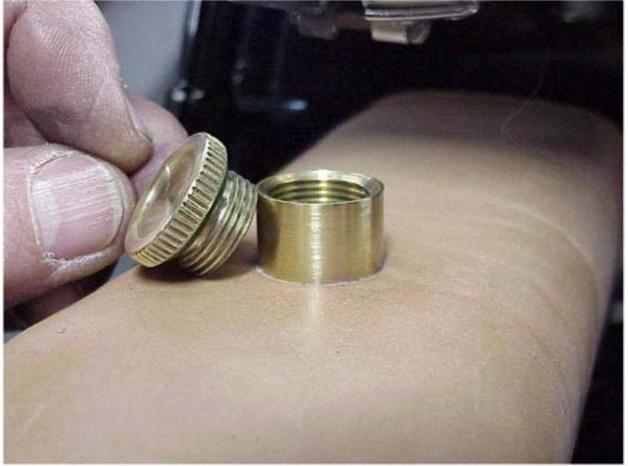

I used hooks for the laces. You could also use D-rings. Eyelets will not work because it would be near impossible to lace the cover in place.

I made the oil cup from brass plumbing fittings. Pretty sure I used a coupling and a cap which means I did not have to do any threading on the lathe. I simply machined down the surfaces to a nice uniform appearance. The cup was soldered to a sheetmetal disk. The disk goes on the underside of the cover. Punch a hole the diameter or slightly smaller than the OD of the cup and then push it up thru the hole. I glued my disk to the leather with contact cement. It was a dumb move. Oil impregnating the leather destroyed the bond. I suggest two brass rivets set 180 degrees apart to hold the disk/cup to the leather. You could leave it loose, but you would then need to use padded pliers to hold the cup when you loosen the cap.

The cup is a Qua modification from what I've been told. So, if you do not use a cup, soak the felt with oil after you install it on the spring and before you install the cover. Soak it GOOD!

Punching the hole for the zerk is probably the biggest challenge. You need to get it right on the first try. I suggest you remove the zerk fitting from the tubular spring section. This will allow the leather tongue to lie flat against the spring. If you put a little shoe polish or similar around the zerk hole and then press the leather down against the spring at the hold, it will leave a nice mark on the inside to locate the hole. Push an awl thru the center of that mark and then punch the hole from the outside (smooth side of the leather) so it rolls the edge in the punching process. Punching from the inside could make the outer edge ragged. If you do not have punches, a .30 caliber cartridge case with the edge sharpened makes a great hole punch. Use the end grain of a 2x4 or similar behind the leather.