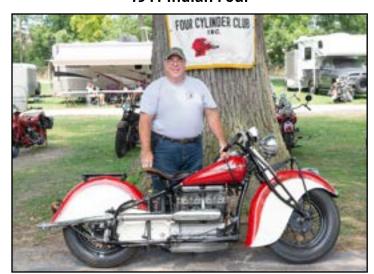

Oldest Indian Four Shown at the Meet Dave Holzerland 1928 Indian Ace

Oldest Four Cylinder Shown at the Meet Dave Holzerland 1920 Ace w/Sidecar

Best Sidecar Elmer Lower 1938 Indian Four w/Sidecar

Best Custom Jim Walther 1940 Indian Four