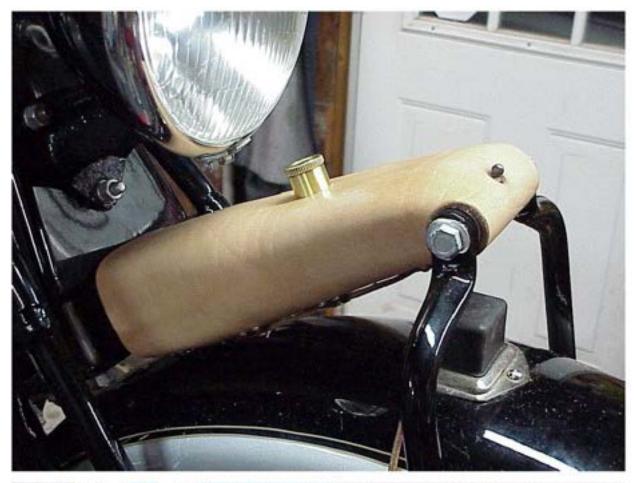

Once the cover is installed and the felt fully oiled, over time the leather will begin to absorb some of the oil. It will not be uniform at first. But with time, it will all be a nice deep brown color. If you are impatient, you can rub a little oil on the outside of the leather.

The next pages have the pattern for the cover along with photos taken of my cover during the fabrication process. Good luck with your cover.