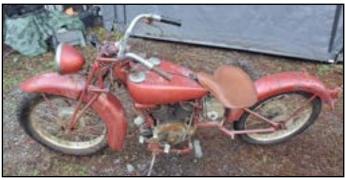

Bike shown is a 1928 Indian Ace - Owner: Dave Holzerland

# The 1928 **Indian** ACE & 401

It's important to note that during this time in history, many motorcycle manufacturers chose to make changes throughout the year rather than waiting to introduce the changes annually. Indian adopted this same policy. This was known as the "No Annual Models Policy". With the Indian Ace, as it was known, being discontinued mid-year, and the Indian 401 starting production at this time, changes made later in 1928 make the early 401's some of the rarest of the Indian Fours. Luckily the serial number change is there to help to understand the differences these running changes would introduce.