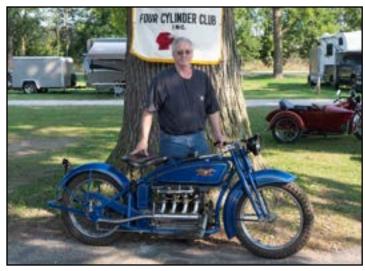

1925 Ace



Dave Holzerland 1927 Ace



Dave Holzerland 1920 Ace w/sidecar



David & Mary Ann Kitrosser 1938 Indian Four w/sidecar



Paula Kruty 1941 Indian Junior Scout



Wayne Kruty 1928 Indian Ace



Elmer & Jo Lower & Bella 1938 Indian Four w/sidecar



Robin & Kim Markey 1939 Indian Four w/sidecar



Jim & Wendy McLemore 1938 Indian Sport Scout



Gary & Pat Myers 1941 Indian Four



Gary & Pat Myers 1928 Indian Four



Marv & Diane Niese 1939 Indian Four



David Panella 1930 Indian Four



Brian & Holly Riegel 1930 Indian Four



Brian & Deb Scharff 1940 Indian Four



Mike Steidley 1940 Indian Four w/sidecar



Bob Stevens 1933 Indian Four



Bob Stevens 1940 Indian Four



Dale Stoner 1931 Henderson



Dale Stoner 1909 Curtiss Triple



Ray Sutter 1947 Indian Chief w/sidecar



David Uhl 1923 Ace Sporting Solo



Paul Ulrich 1940 Indian Four



Alex Vassil-Horse 1970 Norton 750 Commander



Jim Walther 1940 Indian Four



Leah Ware 1938 Indian Four



Leah Ware 1951 Indian Warrior Verticle





Rob Ware 1941 Indian Four







To those who made it, and to those who couldn't, we hope to see you all again soon!



#### Indian Front Fork Leaf Spring Leather Cover (Gaiter)

The following is a basic instruction on how to make a leather cover/oiler for your front leaf spring. It is based upon making one for my 10-leaf spring so keep that in mind as you make yours. Smaller springs may need to have the width dimensions and lace hook placement altered to fit properly. Maybe not. Suggest you do all your experimentation with a cardboard template.

The leather used is full