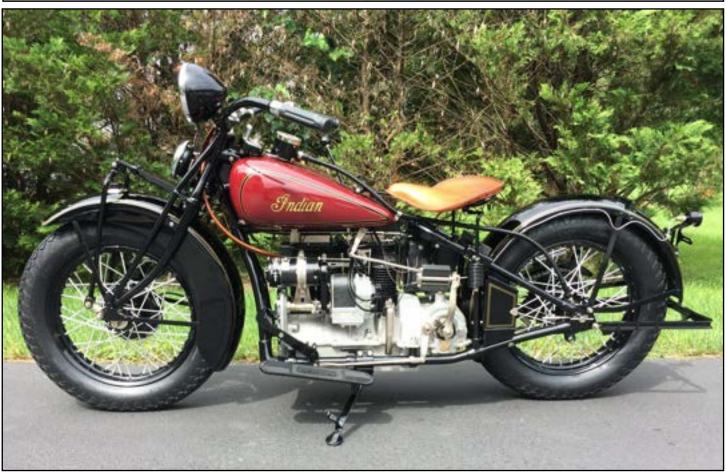

**1941** The 1941 model 441 offered pretty much the same design as the 440, a move applauded by many as the new look of the 440 went over very well. Some simple changes were made to this year's model. The toolbox was mounted on the left side of the rear fender in a vertical position. It was now painted to match the bike depending on whether you wanted a solid color, or the now offered, two-tone paint where the box was then painted to match the fender skirts. The horn's back cover is now rounded on the 441, and the new horn face reads Indian in the chevron design. Fender trim was now flat instead of rounded. Later year 441's had short fender strips in front of and behind the teardrops on the gas tanks. Linkert carburetors used on the 441 were the M441. A new headlight with a sealed beam bulb was standard.