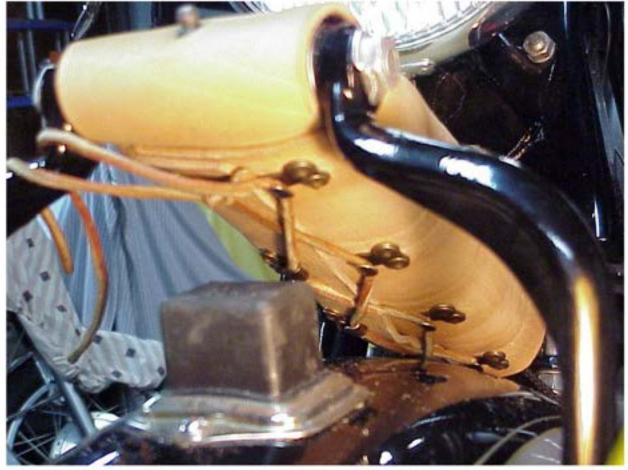

I used hooks for the laces. You could also use D-rings. Eyelets will not work because it would be near impossible to lace the cover in place.

I made the oil cup from brass plumbing fittings. Pretty sure I used a coupling and a cap which means I did not have to do any threading on the lathe. I simply machined down the surfaces to a nice uniform appearance. The cup was soldered to a sheetmetal disk. The disk goes on the underside of the cover. Punch a hole the diameter or slightly smaller than the OD of the cup and then push it up thru the hole. I glued my disk to the leather with contact cement. It was a dumb move. Oil impregnating the leather destroyed the bond. I suggest two brass rivets set 180 degrees apart to hold the disk/cup to the leather. You could leave it loose, but you would then need to use padded pliers to hold the cup when you loosen the cap.

The cup is a Qua modification from what I've been told. So, if you do not use a cup, soak the felt with oil after you install it on the spring and before you install the cover. Soak it GOOD!

Punching the hole for the zerk is probably the biggest challenge. You need to get it right on the first try. I suggest you remove the zerk fitting from the tubular spring section. This will allow the leather tongue to lie flat against the spring. If you put a little shoe polish or similar around the zerk hole and then press the leather down against the spring at the hold, it will leave a nice mark on the inside to locate the hole. Push an awl thru the center of that mark and then punch the hole from the outside (smooth side of the leather) so it rolls the edge in the punching process. Punching from the inside could make the outer edge ragged. If you do not have punches, a .30 caliber cartridge case with the edge sharpened makes a great hole punch. Use the end grain of a 2x4 or similar behind the leather.