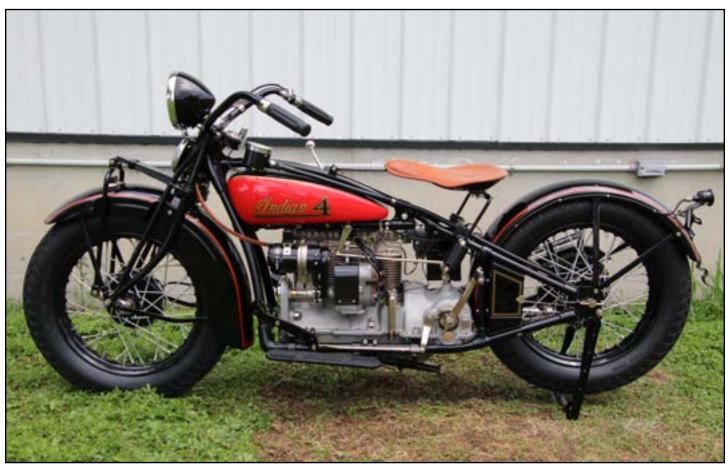

rings; bronze, babbitt lined, adjustable to take up wear. Crankcase has a new center drain. Approx. 30 HP. Gas mileage 40-50 mpg.

**Muffler:** New enlarged aluminum muffler and exhaust manifold in one unit. Fishtail silencer.

**Saddle:** Bucket style, with full 4 1/2" of up and down travel on double coil springs. Saddle position 27".

**Accessory Speedometer:** Axle driven instead of cogged-wheel driven.

**Tank:** One piece, gasoline only. Streamline design. Capacity 3 1/2 gallons. New smaller Indian script with model name beneath the script.

**Tires:** 26" x 4.00" Goodyear or Firestone Balloon. **Weight:** 455 pounds. **Wheelbase:** 59 1/2"

**Wheels:** Cadmium plated wire spokes front and rear. Rear wheel now secured by three long stud bolts and driving pins starting with EA1510.





1931 Indian Four - Owner: George McGuire Photo credit: Elmer Lower

## The 1932 **Andian** 403

### **SPECIFICATIONS**

**Model:** Indian 4 (Series 403), electrically equipped. **Price:** \$420.00 **Serial #'s** DOC101/403101-up **Brakes:** Front wheel brake: Indian two-shoe internal expanding brake operated by hand lever with cam-hole oil cover. Rear wheel brake: internal expanding operated by foot pedal on the right side.

**Carburetor:** Schebler DLX-77 specially designed to meet the requirements of the four-cylinder motor.

Clutch: Nine disc steel type, built into flywheel, running in oil bath. No adjustments required.

**Controls:** Indian "Twist-of-the-Wrist" type: throttle, left grip; spark, right grip. Cables enclosed in handlebars. Cable casings covered with leather. Clutch rele