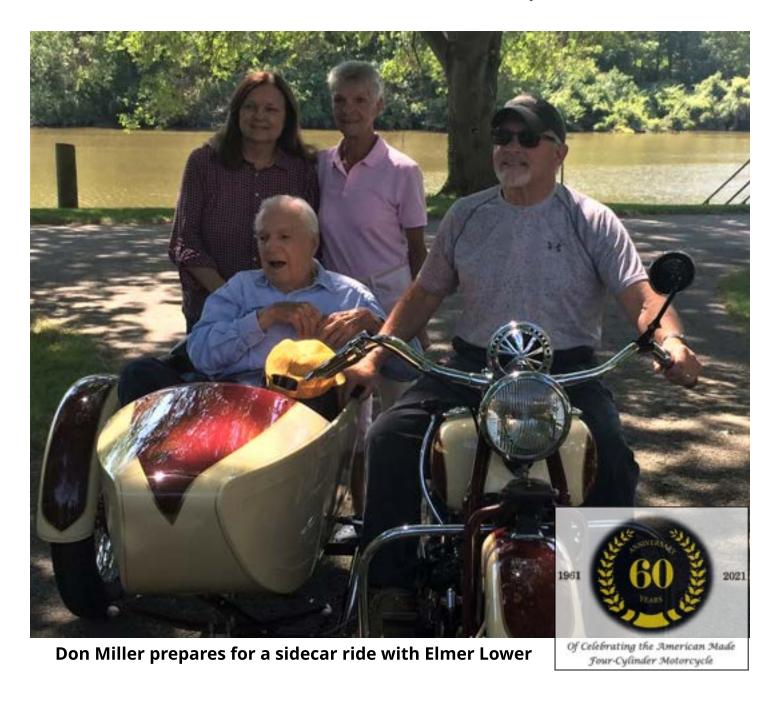

Front cover: Lifetime member, Don Miller goes for a ride in a beautifully restored Princess sidecar with Elmer Lower. Pictured: Don & Caroline Miller and Elmer & Jo Lower