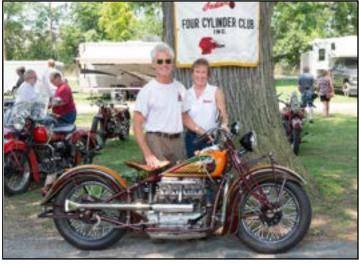

Front cover: Lifetime member, Don Miller goes for a ride in a beautifully restored Princess sidecar with Elmer Lower. Pictured: Don & Caroline Miller and Elmer & Jo Lower