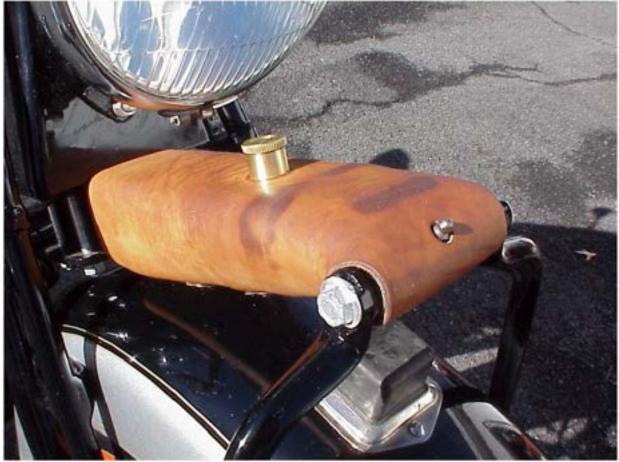

Once the cover is installed and the felt fully oiled, over time the leather will begin to absorb some of the oil. It will not be uniform at first. But with time, it will all be a nice deep brown color. If you are impatient, you can rub a little oil on the outside of the leather.

The next pages have the pattern for the cover along with photos taken of my cover during the fabrication process. Good luck with your cover.