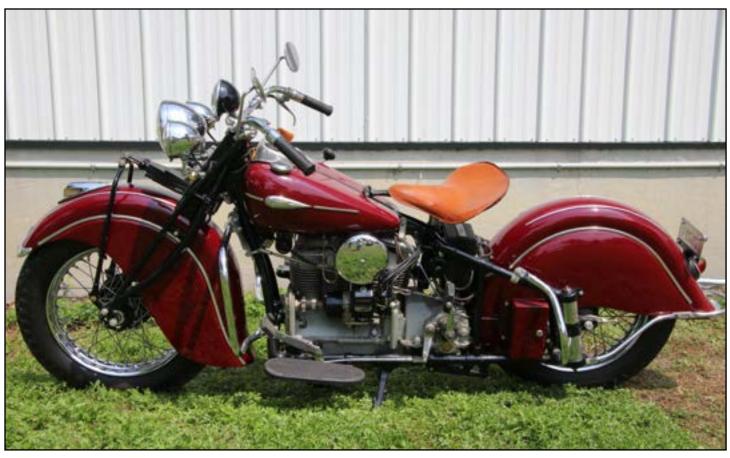

**1941** The 1941 model 441 offered pretty much the same design as the 440, a move applauded by many as the new look of the 440 went over very well. Some simple changes were made to this year's model. The toolbox was mounted on the left side of the rear fender in a vertical position. It was now painted to match the bike depending on whether you wanted a solid color, or the now offered, two-tone paint where the box was then painted to match the fender skirts. The horn's back cover is now rounded on the 441, and the new horn face reads Indian in the chevron design. Fender trim was now flat instead of rounded. Later year 441's had short fender strips in front of and behind the teardrops on the gas tanks. Linkert carburetors used on the 441 were the M441. A new headlight with a sealed beam bulb was standard.

As part of an official announcement released on October 3rd, 1941, the following statement was made by Indian.

"We have been advised that it is to the best interest of our government, and in fact, to all of us, to simplify our line. For this reason, production of the INDIAN 30:50 and the INDIAN Four models will be temporarily discontinued. All unfilled dealers orders on the Company books, will eventually be filled as materials allow. They will, however, bear 1941 motor numbers, even though they may not be constructed until after the official start of the new model year."