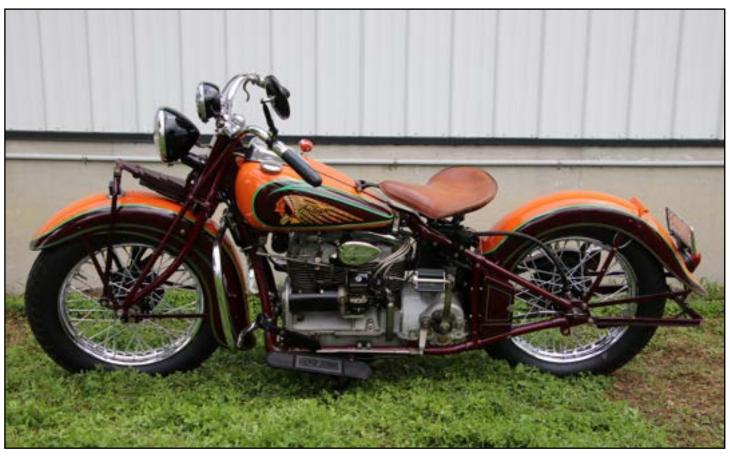

1938 The increased heat under the rider, brought about by the upside down engine design, drove Indian to make the decision to, once again, redesign the Indian Four Cylinder engine. Not only would it become the most silent motorcycle ever built, but it would carry the Indian Four Cylinder motorcycle to the end of its journey. For the 1938 model 438 styling was once again improved, which resulted in an overall work of art. Overhead intake and side exhaust has returned with cylinders that are now cast in pairs with removable aluminum heads. Overhead inlet valve rocker arms and springs are now part of the new re-design. Oil baffles that were previously mounted under the cylinders have been removed from this design. The carburetor is now a single Schebler DLX-113. Exhaust gases are now passed through a special heating chamber that keeps the manifold at a temperature for improved carburetion and increased gas mileage. A new porcelain finished manifold with one-piece muffler and tailpipe design takes exhaust straight back to the rear. These changes, along with others take this new, stronger motor to 40 horsepower. The clutch is described as an improved "free-action" clutch. A new tank-top instrument panel with eye-catching grey-faces and red pointers (used only one year) is now present. The headlight and horn have a new mounting position with a dust shield that has been added to the fork. Several other changes made this one of the most beautiful motorcycles ever built by Indian.