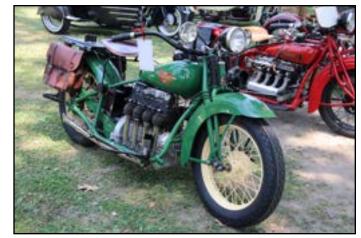

alm fitting handlebar grips, reduce grip fatigue, help prevent slipping, and offer better control. Sealed tool box offers larger capacity and has been mounted vertically on the left side of the rear fender just ahead of the rear spring frame assembly. The front fender remains slightly wider (1/4" per side) just below the fender trim. The fender trim is a flat-surfaced chromium molding that offsets and accentuates the streamlined grace and adds to the overall cleanliness of the lines.

**Colors and combinations** include a luxurious Black, Brilliant Red, and Seafoam Blue.

**Indian head tank emblems** with trim strips.





1942 Indian Four - Owner: Lonnie Chastain Photo credit to: Jessi Motley (Lonnie's granddaughter)

## More from our 60th year celebration in Tiffin!



















































## For Sale/Wanted to Buy & Services

**For Sale:** Complete pair of rear Shocks for 1940 -1941 Indian 4 cylinder or Chief used, buyer pays Shipping. \$600 Drew Anderson SD (605) 201-3407 email: <a href="mailto:dande042@gmail.com">dande042@gmail.com</a>

**For Sale:** 1932-1935 and 1938-1942 exhaust manifolds is now \$750.00. I had to use a different foundry for the castings and the costs are more. The aluminum manifolds are still \$475.00. Tom Wilcock - manifolds - castings - (905) 263-2557 or <a href="mailto:twilcock@hotmail.ca">twilcock@hotmail.ca</a>

**For Sale:** 41 Indian 4 cylinder. Numbers matching. Shows 16,000 Miles. Running. Plus 39-4 engine and all extra Indian Parts included. \$74,000. Blair Duncan Dillsburg, Pa. <u>Blabonrt@gmail.com</u> or (717