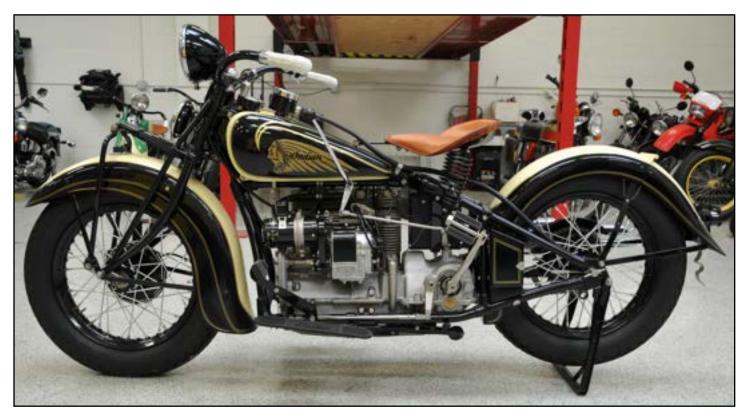

## The 1939 *Indian* 439

**Finish:** DuPont Dulux Enamel. Seven colors or combinations optional including plain and metallic enamels. Special colors at extra cost. New tank panel designs. 1939 was the first year for cadmium plating on most pieces instead of nickel.

4.00" Goodyear or Firestone optional.

Weight: 532 lbs Wheelbase: 61"

1939 Indian Four - Owner: Marv Niese