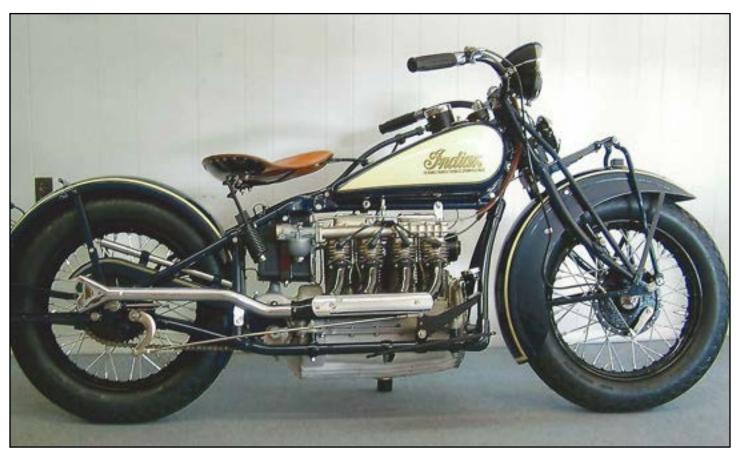

nkcase has a center drain. Approx. 30 HP. Gas mileage 40-50 mpg.

**Muffler:** Enlarged aluminum muffler and exhaust manifold in one unit. Fishtail silencer.

**Saddle:** New saddle rear support bracket and optional lighter tension saddle springs.

**Speedometer:** Axle driven instead of cogged-wheel driven. New mounting clamps to the frame tube between the tanks.

**Tank:** One piece, gasoline only. New streamlined saddle designed tanks. Capacity 3 1/2 gallons. New smaller Indian script that remains smaller, no longer has the "4" following it.

**Tires:** 26" x 4.00" Goodyear or Firestone Balloon.

Weight: 495 pounds.

**Wheels:** Cadmium plated wire spokes front and rear. Rear wheel now secured by three long stud bolts and driving pins. More easily removable rear wheel.

Wheelbase: 61"





1932 Indian Four - Owner: George McGuire

## The 1933



433

Model: Indian 4 (Series 433), electrically equipped. Price: \$420.00 Serial #'s DCC101/433101-up **Brakes:** Front wheel brake: Indian two-shoe internal expanding brake operated by hand lever with cam-hole oil cover. Rear wheel brake: internal expanding operated by foot pedal on the right side.

**Carburetor:** Schebler DLX-97 with new float bowl.

**Clutch:** Nine disc steel type, built into flywheel, running in oil bath. No adjustments required. Controls: Indian "Twist-of-the-Wrist" type: throttle, left grip; spark, right grip. Cables enclosed in handlebars. Cable casings covered with leather. Clutch release pedal is equipped with special device for holding clutch disengaged if so desired. Gear shift lever on right side of