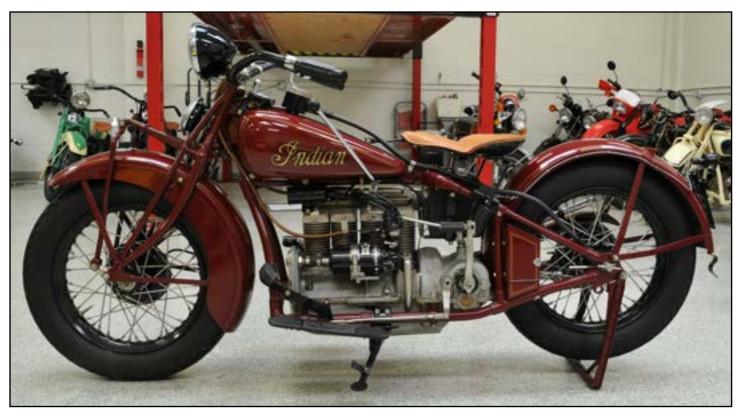

# The 1928 **Indian** ACE & 401

It's important to note that during this time in history, many motorcycle manufacturers chose to make changes throughout the year rather than waiting to introduce the changes annually. Indian adopted this same policy. This was known as the "No Annual Models Policy". With the Indian Ace, as it was known, being discontinued mid-year, and the Indian 401 starting production at this time, changes made later in 1928 make the early 401's some of the rarest of the Indian Fours. Luckily the serial number change is there to help to understand the differences these running changes would introduce.

oil in motor base. Capacity 3 quarts. Hydraulic chassis lubrication fittings.

Wheelbase: 59 1/2"

Weight: 455 lbs.

Later, in July of 1928, the first true Indian Four was introduced as the 401. It had a 101 Scout fork with an additional leaf spring to handle the extra weight of the four cylinder engine. The frame still had a single front down tube, as did the ACE, but overall, the frame tubing was heavier and the frame forgings were beefed up as well due to the additional weight of the engine. The front brake and fenders were that of the 101 Scout. The tank was similar in shape to the 101 Scout but with a new logo, the Indian script with a stylish number "4" behind it.

It now has a right-hand gear shift and left-hand throttle. A new flexible generator coupling and generator bracket. The clutch foot lever now had an auxiliary lever to lock the clutch into it's disengaged position. A longer kick starter crank now with an Indian style pedal. The tailpipe is now spring anchored. The rear fender now pivots to allow easier wheel removal. A re-designed toolbox now fits into the rear fork on the left. New high turbulence cylinders with heavier walls and deeper cooling fins are now present. A felt oil pad was added for better lubrication to the inlet valve rockers. Piston oil return rings were improved to prevent breakage and tappet guides are now longer, providing more bearing surface. Silchrome steel was used for the exhaust valves. Oil pump suction was made larger with a larger screen and 1/4" screws. A new Schebler carburetor was introduced. DLX-52 (Ace), DLX-57 (401). The clutch now has a heavier pressure plate and along with this the flywheel now had a double internal diameter. The second gear ratio was increased and the engine RPM's higher to produce quicker acceleration. Many overall improvements were made.

1928 Indian Four - Owner: Gary Myers