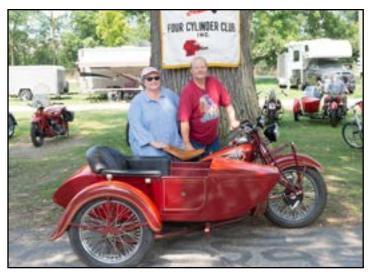

Front cover: Lifetime member, Don Miller goes for a ride in a beautifully restored Princess sidecar with Elmer Lower. Pictured: Don & Caroline Miller and Elmer & Jo Lower