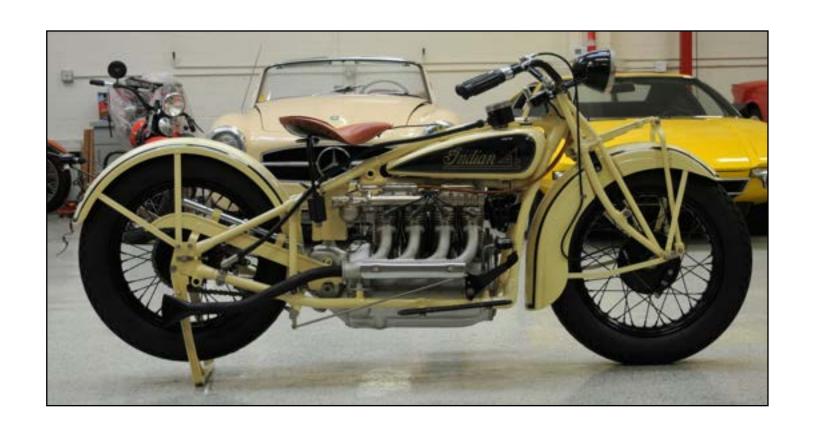

w in place of shims. A larger flange secured the flywheel at the rear of the crankshaft and a larger oil sump opening has been fitted. The double internal diameter flywheel has been replaced with a single internal diameter flywheel. Motors EA101 thru EA579 received a clutch change.

Some of the visible changes that came about as the year progressed include a clevis at the front end of the rear brake rod for easier adjustment. Carburetor bodies became die metal instead of being cast. Schebler carburetor number DLX-65. Taper roller bearing hubs were introduced which had a different shape than the earlier hubs. A four-part ball and spring gear shift lock was also added. Where clincher rim tires had been used up until this point, drop-center wheel rims and straight-side tires are introduced.





1929 Indian Four - Owner: George McGuire

## The 1930 **Andian** 402

### **SPECIFICATIONS**

**Model:** Indian 4 (Series 402) Model VE, electrically equipped. **Price:** \$420.00 **Serial #'s** EA580 - EA775 **Brakes:** Front wheel brake: Indian two-shoe internal expanding brake operated by hand lever. Rear wheel brake: Indian extra heavy, two-piece external contracting operated by foot pedal on the right side.

**Carburetor:** Schebler DLX-77 specially designed to meet the requirements of the four-cylinder motor.

**Clutch:** Newly designed multiple steel disc type, built into flywheel, running in oil bath. No adjustments required.

**Controls:** Indian "Twist-of-the-Wrist" type: throttle, left grip; spark, right grip. Cables enclosed in handlebars. Cable casings covered with leather