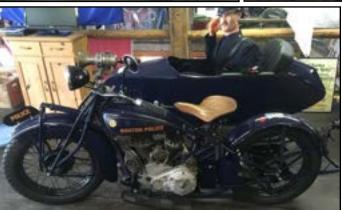

Front cover: Lifetime member, Don Miller goes for a ride in a beautifully restored Princess sidecar with Elmer Lower. Pictured: Don & Caroline Miller and Elmer & Jo Lower