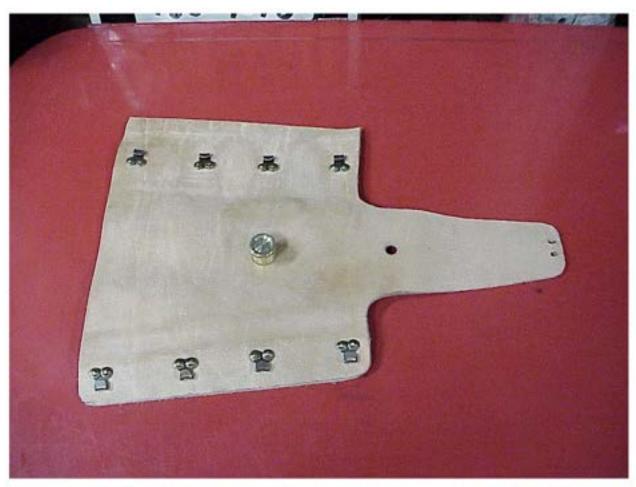

#### Indian Front Fork Leaf Spring Leather Cover (Gaiter)

The following is a basic instruction on how to make a leather cover/oiler for your front leaf spring. It is based upon making one for my 10-leaf spring so keep that in mind as you make yours. Smaller springs may need to have the width dimensions and lace hook placement altered to fit properly. Maybe not. Suggest you do all your experimentation with a cardboard template.

I used hooks for the laces. You could also use D-rings. Eyelets will not work because it would be near impossible to lace the cover in place.

I made the oil cup from brass plumbing fittings. Pretty sure I used a coupling and a cap which means I did not have to do any threading on the lathe. I simply machined down the surfaces to a nice uniform appearance. The cup was soldered to a sheetmetal disk. The disk goes on the underside of the cover. Punch a hole the diameter or slightly smaller than the OD of the cup and then push it up thru the hole. I glued my disk to the leather with contact cement. It was a dumb move. Oil impregnating the leather destroyed the bond. I suggest two brass rivets set 180 degrees apart to hold the disk/cup to the leather. You could leave it loose, but you would then need to use padded pliers to hold the cup when you loosen the cap.

The next pages have the pattern for the cover along with photos taken of my cover during the fabrication process. Good luck with your cover.