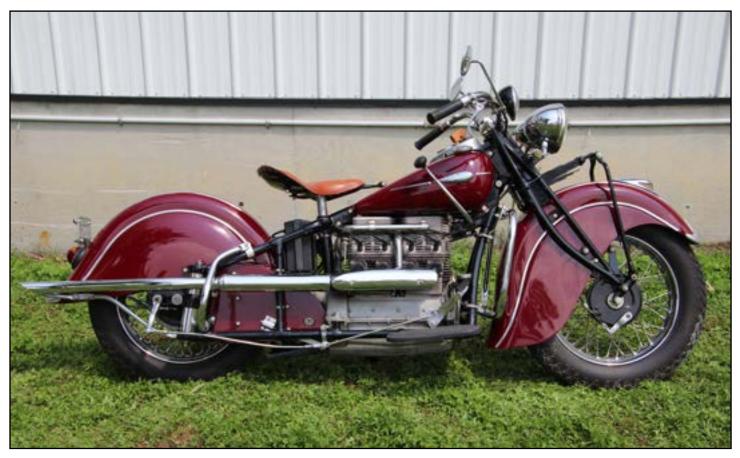

**1941** The 1941 model 441 offered pretty much the same design as the 440, a move applauded by many as the new look of the 440 went over very well. Some simple changes were made to this year's model. The toolbox was mounted on the left side of the rear fender in a vertical position. It was now painted to match the bike depending on whether you wanted a solid color, or the now offered, two-tone paint where the box was then painted to match the fender skirts. The horn's back cover is now rounded on the 441, and the new horn face reads Indian in the chevron design. Fender trim was now flat instead of rounded. Later year 441's had short fender strips in front of and behind the teardrops on the gas tanks. Linkert carburetors used on the 441 were the M441. A new headlight with a sealed beam bulb was standard.

As part of an official announcement released on October 3rd, 1941, the following statement was made by Indian.

"We have been advised that it is to the best interest of our government, and in fact, to all of us, to simplify our line. For this reason, production of the INDIAN 30:50 and the INDIAN Four models will be temporarily discontinued. All unfilled dealers orders on the Company books, will eventually be filled as materials allow. They will, however, bear 1941 motor numbers, even though they may not be constructed until after the official start of the new model year."