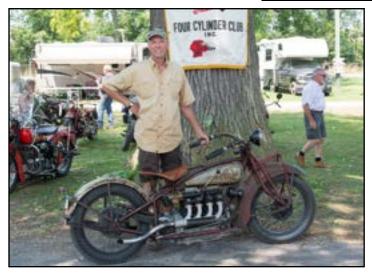

Paul Ulrich 1940 Indian Four

Alex Vassil-Horse 1970 Norton 750 Commander

Jim Walther 1940 Indian Four

Leah Ware 1938 Indian Four

Leah Ware 1951 Indian Warrior Verticle

Rob Ware 1941 Indian Four

To those who made it, and to those who couldn't, we hope to see you all again soon!