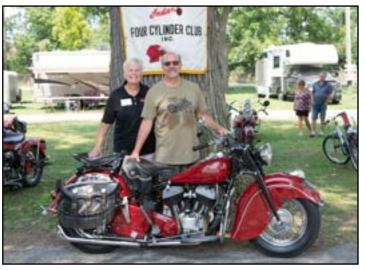

Front cover: Lifetime member, Don Miller goes for a ride in a beautifully restored Princess sidecar with Elmer Lower. Pictured: Don & Caroline Miller and Elmer & Jo Lower