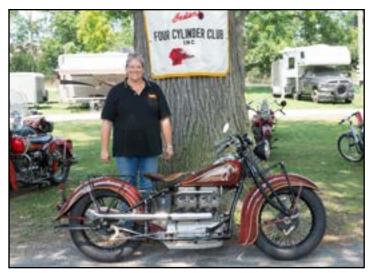

1941 Indian Junior Scout



Wayne Kruty 1928 Indian Ace



Elmer & Jo Lower & Bella 1938 Indian Four w/sidecar



Robin & Kim Markey 1939 Indian Four w/sidecar



Jim & Wendy McLemore 1938 Indian Sport Scout



Gary & Pat Myers 1941 Indian Four



Gary & Pat Myers 1928 Indian Four



Marv & Diane Niese 1939 Indian Four



David Panella 1930 Indian Four



Brian & Holly Riegel 1930 Indian Four



Brian & Deb Scharff 1940 Indian Four



Mike Steidley 1940 Indian Four w/sidecar



Bob Stevens 1933 Indian Four



Bob Stevens 1940 Indian Four



Dale Stoner 1931 Henderson



Dale Stoner 1909 Curtiss Triple



Ray Sutter 1947 Indian Chief w/sidecar



David Uhl 1923 Ace Sporting Solo



Paul Ulrich 1940 Indian Four



Alex Vassil-Horse 1970 Norton 750 Commander



Jim Walther 1940 Indian Four



Leah Ware 1938 Indian Four



Leah Ware 1951 Indian Warrior Verticle





Rob Ware 1941 Indian Four







To those who made it, and to those who couldn't, we hope to see you all again soon!



#### Indian Front Fork Leaf Spring Leather Cover (Gaiter)

The following is a basic instruction on how to make a leather cover/oiler for your front leaf spring. It is based upon making one for my 10-leaf spring so keep that in mind as you make yours. Smaller springs may need to have the width dimensions and lace hook placement altered to fit properly. Maybe not. Suggest you do all your experimentation with a cardboard template.

The leather used is full grain, vegetable tanned cowhide. It measures roughly 1/8 to 3/16 inch thick. The thickness gives it stiffness which makes the cover lie flat and h