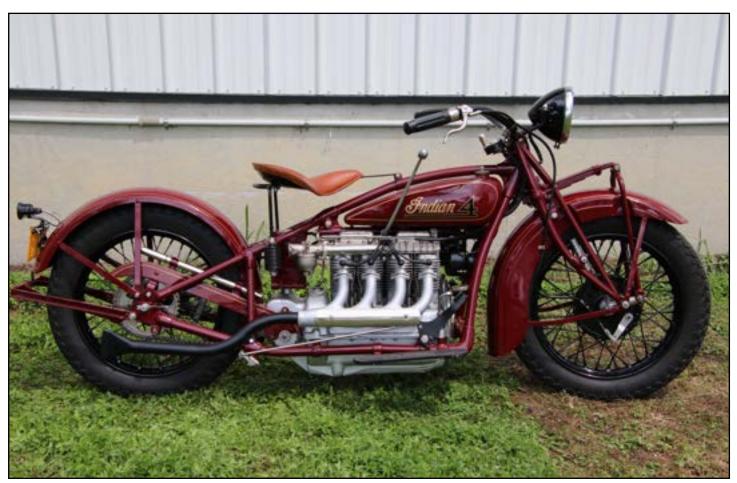

d aluminum muffler and exhaust manifold in one unit. Fishtail silencer.

**Saddle:** Bucket style, with full 4 1/2" of up and down travel on double coil springs. Saddle position 27".

**Stand:** Indian hinged type with spring latch.

**Standard Equipment:** Combination dim and bright new bullet type head-lamp, tail-lamp, ammeter, horn and push button, cutout button, tool box and tool kit.

**Starter:** Step starter with folding foot pedal.

**Tank:** One piece, gasoline only. Streamline design. Capacity 3 1/2 gallons.

**Tires:** 26" x 4.00" Goodyear or Firestone Balloon.

**Transmission:** Unit with motor. Three forward speeds, progressive type.

Weight: 455 pounds.

Wheels: 26" diameter, wire, 40 spokes front and rear. 18" drop center steel rims, knockout axles.

**Wheelbase:** 59 1/2"





1930 Indian Four - Owner: Brian Riegel

## The 1931 **Indian** 402

### **SPECIFICATIONS**

Model: Indian 4 (Series 402) Model VE, electrically equipped. Price: \$420.00 Serial #'s EA776-up

**Brakes:** Front wheel brake: Indian two-shoe internal expanding brake operated by hand lever with cam-hole oil cover. Rear wheel brake: New internal expanding operated by foot pedal on the right side.

**Carburetor:** Schebler DLX-77 specially designed to meet the requirements of the four-cylinder motor.

**Clutch:** Nine disc steel type, built into flywheel, running in oil bath. No adjustments required.

**Controls:** Indian "Twist-of-the-Wrist" type: throttle, left grip; spark, right grip. Cables enclosed in handlebars. Cable casings covered with leather. Clutch release pedal is equipped with s