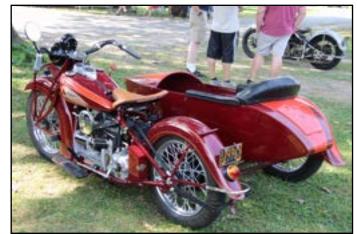

Front cover: Lifetime member, Don Miller goes for a ride in a beautifully restored Princess sidecar with Elmer Lower. Pictured: Don & Caroline Miller and Elmer & Jo Lower