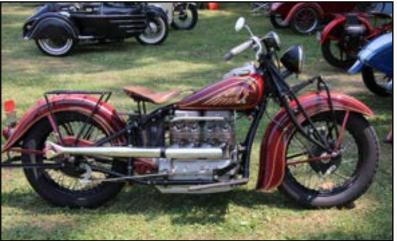

Bike shown is a 1928 Indian Ace - Owner: Dave Holzerland

# The 1928 **Indian** ACE & 401

It's important to note that during this time in history, many motorcycle manufacturers chose to make changes throughout the year rather than waiting to introduce the changes annually. Indian adopted this same policy. This was known as the "No Annual Models Policy". With the Indian Ace, as it was known, being discontinued mid-year, and the Indian 401 starting production at this time, changes made later in 1928 make the early 401's some of the rarest of the Indian Fours. Luckily the serial number change is there to help to understand the differences these running changes would introduce.