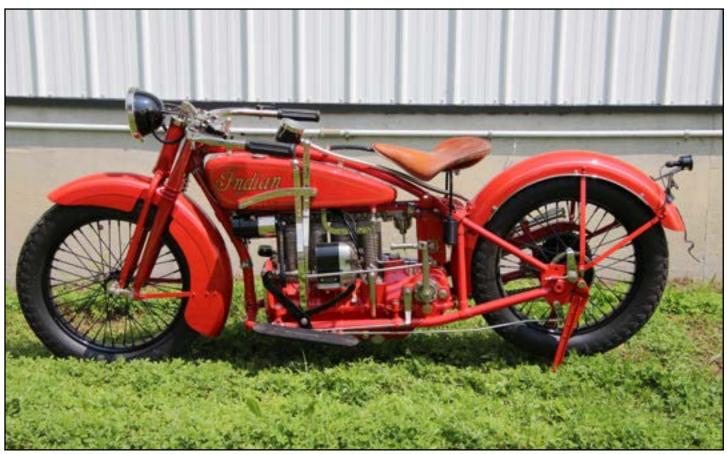

### The 1938

438

### **SPECIFICATIONS**

**Model:** Indian 4 (Series 438), electrically equipped.

**Price:** \$470.00

**Serial #'s** DCH101/438101-up

Battery: New, large, 29 ampere hour battery made by Willard. The new battery is much more rugged and is the

The whole assembly sits into the gas tanks. The panel itself may be lifted by removing only two screws for easy service work. Gas tanks may also be removed without affecting the instrument unit.

**Motor:** All new Indian 4-cylinder, air-cooled, 2 3/4" bore, 3 1/4" stroke, 77.21 cu. in. piston displacement. 1265cc. Cylinders cast in pairs, removable aluminum heads; fully enclosed and automatically lubricated, enclosed push rods, tappets and rockers that operate more efficiently than ever before and much more quiet than outside valve action mechanisms; overhead intake, side valve exhaust; cam ground pistons with new narrow rings; hi-lift cam shaft; heat controlled inlet manifold that is thermostatically controlled at 350 degrees F to maintain satisfactory intake manifold temperature for top performance and economy. Approx. 40 HP. Gas mileage 40-50 mpg.

Tanks: Larger filler caps.

Wheels: Interchangeable wheels with large rollers with greater bearing capacity, cast brake drums.

Weight: 532 lbs Wheelbase: 61"

1938 Indian Four - Owner: Rocky Corsmeier