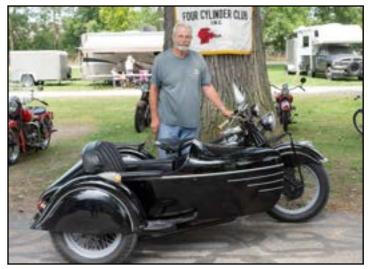

Oldest Indian Four Shown at the Meet Dave Holzerland 1928 Indian Ace

Oldest Four Cylinder Shown at the Meet Dave Holzerland 1920 Ace w/Sidecar

Best Sidecar Elmer Lower 1938 Indian Four w/Sidecar

Best Custom Jim Walther 1940 Indian Four