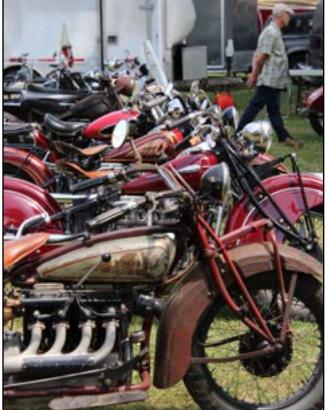

Front cover: Lifetime member, Don Miller goes for a ride in a beautifully restored Princess sidecar with Elmer Lower. Pictured: Don & Caroline Miller and Elmer & Jo Lower