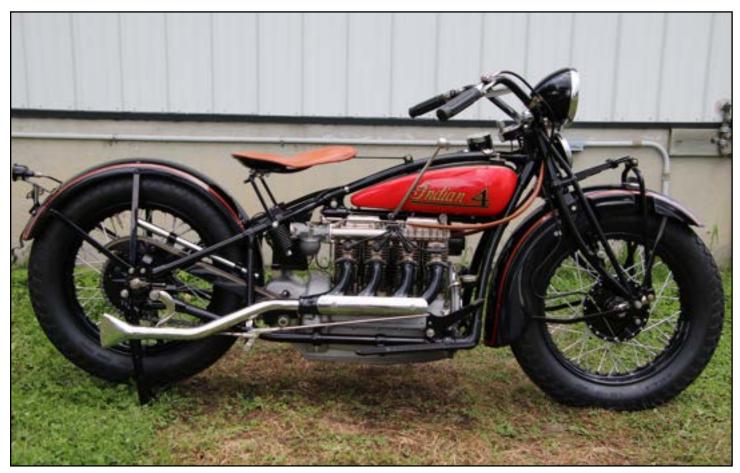

earings; bronze, babbitt lined, adjustable to take up wear. Crankcase has a new center drain. Approx. 30 HP. Gas mileage 40-50 mpg.

**Muffler:** New enlarged aluminum muffler and exhaust manifold in one unit. Fishtail silencer.

**Saddle:** Bucket style, with full 4 1/2" of up and down travel on double coil springs. Saddle position 27".

**Accessory Speedometer:** Axle driven instead of cogged-wheel driven.

**Tank:** One piece, gasoline only. Streamline design. Capacity 3 1/2 gallons. New smaller Indian script with model name beneath the script.

**Tires:** 26" x 4.00" Goodyear or Firestone Balloon. **Weight:** 455 pounds. **Wheelbase:** 59 1/2"

**Wheels:** Cadmium plated wire spokes front and rear. Rear wheel now secured by three long stud bolts and driving pins starting with EA1510.





1931 Indian Four - Owner: George McGuire Photo credit: Elmer Lower

## The 1932 **Andian** 403

### **SPECIFICATIONS**

**Model:** Indian 4 (Series 403), electrically equipped. **Price:** \$420.00 **Serial #'s** DOC101/403101-up **Brakes:** Front wheel brake: Indian two-shoe internal expanding brake operated by hand lever with cam-hole oil cover. Rear wheel brake: internal expanding operated by foot pedal on the right side.

**Carburetor:** Schebler DLX-77 specially designed to meet the requirements of the four-cylinder motor.

Clutch: Nine disc steel type, built into flywheel, running in oil bath. No adjustments required.

**Controls:** Indian "Twist-of-the-Wrist" type: throttle, left grip; spark, right grip. Cables enclosed in handlebars. Cable casings covered with leather. Clutch re