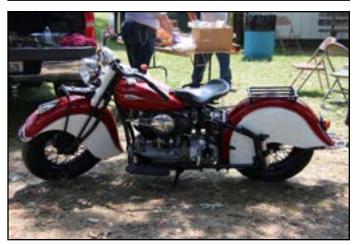

4.00" Goodyear or Firestone optional.

Weight: 532 lbs Wheelbase: 61"

1939 Indian Four - Owner: Marv Niese