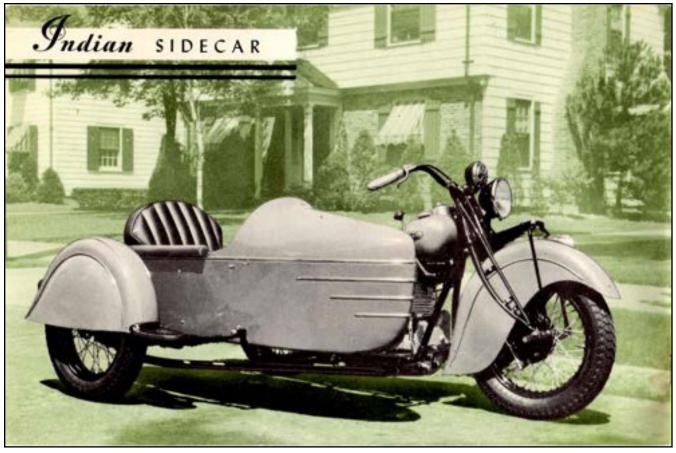

Front cover: Lifetime member, Don Miller goes for a ride in a beautifully restored Princess sidecar with Elmer Lower. Pictured: Don & Caroline Miller and Elmer & Jo Lower