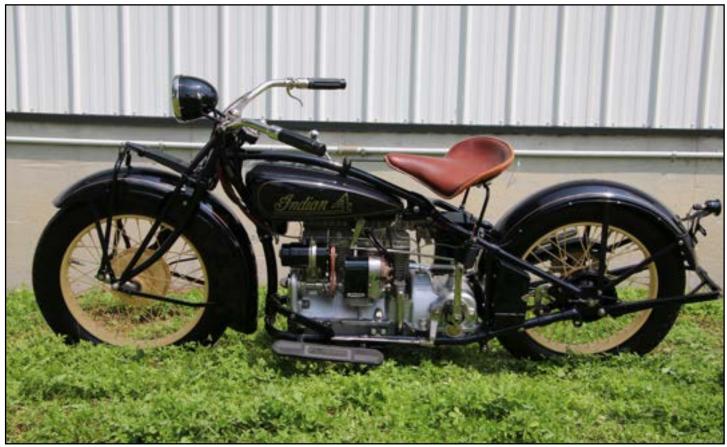

### The 1938

438

### **SPECIFICATIONS**

**Model:** Indian 4 (Series 438), electrically equipped.

**Price:** \$470.00

**Serial #'s** DCH101/438101-up

Battery: New, large, 29 ampere hour battery made by Willard. The new battery is much more rugged and is the

The whole assembly sits into the gas tanks. The panel itself may be lifted by removing only two screws for easy service work. Gas tanks may also be removed without affecting the instrument unit.

**Motor:** All new Indian 4-cylinder, air-cooled, 2 3/4" bore, 3 1/4" stroke, 77.21 cu. in. piston displacement. 1265cc. Cylinders cast in pairs, removable aluminum heads; fully enclosed and automatically lubricated, enclosed push rods, tappets and rockers that operate more efficiently than ever before and much more quiet than outside valve action mechanisms; overhead intake, side valve exhaust; cam ground pistons with new narrow rings; hi-lift cam shaft; heat controlled inlet manifold that is thermostatically controlled at 350 degrees F to maintain satisfactory intake manifold temperature for top performance and economy. Approx. 40 HP. Gas mileage 40-50 mpg.

Tanks: Larger filler caps.

Wheels: Interchangeable wheels with large rollers with greater bearing capacity, cast brake drums.

Weight: 532 lbs Wheelbase: 61"

1938 Indian Four - Owner: Rocky Corsmeier