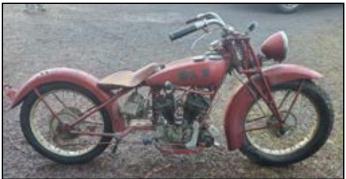

7 Jr Scout 30.50 with matching numbers mostly all complete but needs a transmission.

1941 45 c.i. SPORT SCOUT with matching numbers.

These have been stored for over 25 years and need a few parts and to be restored.

1976 CHANG with side car brought back from Vietnam, has been stored for 3 years.

1935 Indian motor.

RARE 1909 & 1911 single cylinder Indian motor complete.

1929 v twin Indian motor,

1928 v twin Harley motor.

Several carburetors.

One side car with hardware not sure what year it fits.

Several small parts for Indians in 30's & 40's.

COUPLE SETS of Indian fenders one full set and a smaller set.

New pair of knucklehead tanks with the side shifter and emblem & trim, new in box,

A couple of Indian front ends.

Contact: RJ Warren (425) 327-4818 email: w454rj@yahoo.com







Graphite: die-cut from Graph-Lock 3125TC and are available in two thicknesses:

.060" @ \$45/set or .120" @ \$55/set Free Shipping inside the continental US



http://www.garlock.com/en/product/graph-lock-3125tc.

For more information email Jim Walther indianfourrider@yahoo.com

**For Sale:** 1940 Indian Chief, 74 cubic inch, correct matching numbers on engine and frame (pictures of numbers upon request). I believe this was a police bike as it has the shifter on the left side coming out of the transmission, incorrect seat and headlight. Starts and runs very well. Speedometer is in kilometers not MPH. Please call or text with any questions. Joe Mangelos (209) 614-0456 or email: ioe@barnwoodarms.net.



**For Sale:** 1935 Indian 4 basket case. Contact: Steve Geiger (646) 645-1582 email: <u