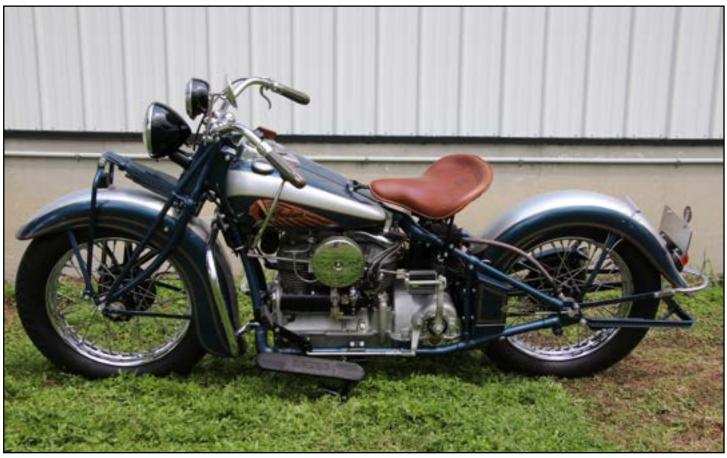

s and rockers that operate more efficiently than ever before and much more quiet than outside valve action mechanisms; overhead intake, side valve exhaust; cam ground pistons with new narrow rings; hi-lift cam shaft; heat controlled inlet manifold that is thermostatically controlled at 350 degrees F to maintain satisfactory intake manifold temperature for top performance and economy. Approx. 40 HP. Gas mileage 40-50 mpg.

**Saddle:** Side spring type. Large rubber cushioned leather top.

**Tank:** Main and reserve tanks. Capacity 4.2 gallons. Filler caps with automatic valve.

**Transmission:** Three speed.

**Wheels and Tires:** Wire wheels; interchangeable front, rear and sidecar; 18" drop center rims. Tires 18" x

4.00" Goodyear or Firestone optional.

Weight: 532 lbs Wheelbase: 61"





1939 Indian Four - Owner: Marv Niese

## The 1940 **Indian** 440

### **SPECIFICATIONS**

**Motor:** Four cylinder, air-cooled, high compression. Bore 2 3/4", stroke 3 1/4", 77.21 cubic inch, 1265cc displacement. Overhead intake, side exhaust. Cylinders cast in pairs. Removable aluminum heads. Cam ground pistons. All tappets and rocker arms fully enclosed and operating in oil bath. Heated intake manifold. New chrome air cleaner. Approx. 40 HP. Gas mileage 40-50 mpg.

**Serial #'s** DDO101/440101-up.

**Price:** \$460.00

**Carburetor:** Linkert/Schebler DLX-124. **Clutch:** Multiple disc, operating in oil.

**Transmission:** Three speed.

**Drive:** Primary drive, helical gears. Final drive, 5/8" pitch, 3/8" wide roller chain.

**Lubrication:** Pressure feed oil pump with visible oil gau