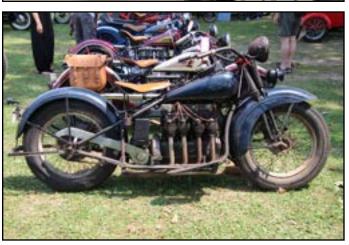

s, reduce grip fatigue, help prevent slipping, and offer better control. Sealed tool box offers larger capacity and has been mounted vertically on the left side of the rear fender just ahead of the rear spring frame assembly. The front fender remains slightly wider (1/4" per side) just below the fender trim. The fender trim is a flat-surfaced chromium molding that offsets and accentuates the streamlined grace and adds to the overall cleanliness of the lines.

**Colors and combinations** include a luxurious Black, Brilliant Red, and Seafoam Blue.

**Indian head tank emblems** with trim strips.





1942 Indian Four - Owner: Lonnie Chastain Photo credit to: Jessi Motley (Lonnie's granddaughter)

## More from our 60th year celebration in Tiffin!



















































## For Sale/Wanted to Buy & Services

**For Sale:** Complete pair of rear Shocks for 1940 -1941 Indian 4 cylinder or Chief used, buyer pays Shipping. \$600 Drew Anderson SD (605) 201-3407 email: <a href="mailto:dande042@gmail.com">dande042@gmail.com</a>

**For Sale:** 1932-1935 and 1938-1942 exhaust manifolds is now \$750.00. I had to use a different foundry for the castings and the costs are more. The aluminum manifolds are still \$475.00. Tom Wilcock - manifolds - castings - (905) 263-2557 or <a href="mailto:twilcock@hotmail.ca">twilcock@hotmail.ca</a>

**For Sale:** 41 Indian 4 cylinder. Numbers matching. Shows 16,000 Miles. Running. Plus 39-4 engine and all extra Indian Parts included. \$74,000. Blair Duncan Dillsburg, Pa. <u>Blabonrt@gmail.com</u> or (717) 796-9755 leave message &