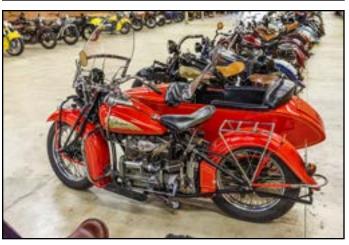

Bike shown is a 1928 Indian Ace - Owner: Dave Holzerland

# The 1928 **Indian** ACE & 401

It's important to note that during this time in history, many motorcycle manufacturers chose to make changes throughout the year rather than waiting to introduce the changes annually. Indian adopted this same policy. This was known as the "No Annual Models Policy". With the Indian Ace, as it was known, being discontinued mid-year, and the Indian 401 starting production at this time, changes made later in 1928 make the early 401's some of the rarest of the Indian Fours. Luckily the serial number change is there to help to understand the differences these running changes would introduce.