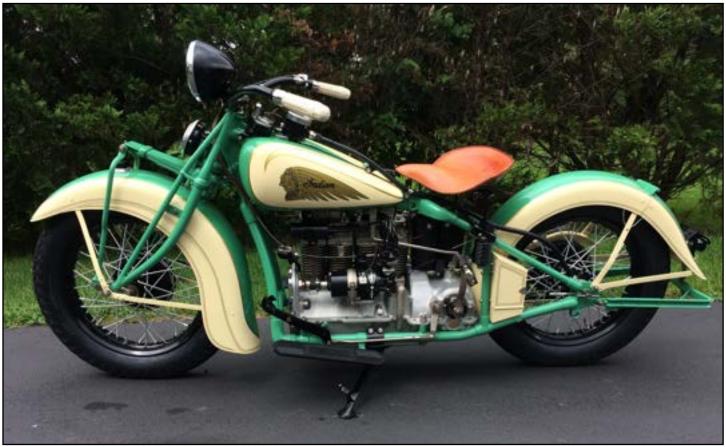

# The 1937 **Indian** SPORT FOUR

**Motor:** Four cylinder, air cooled, bore 2 ¾", stroke 3 ¼", 77.21 cu. in., 1265cc displacement. Overhead exhaust valve. Removable exhaust valve seats and cages. Side inlet valve. Twin aluminum intake manifolds. Dual Zenith carburetors. High lift cam shaft. Lynite pistons. Five bearing crankshaft. Aluminum heads. Approx. 35 HP. Gas mileage 40-50 mpg.

Weight: 515 lbs.

1937 Indian Four - Owner: Beverly Corsmeier