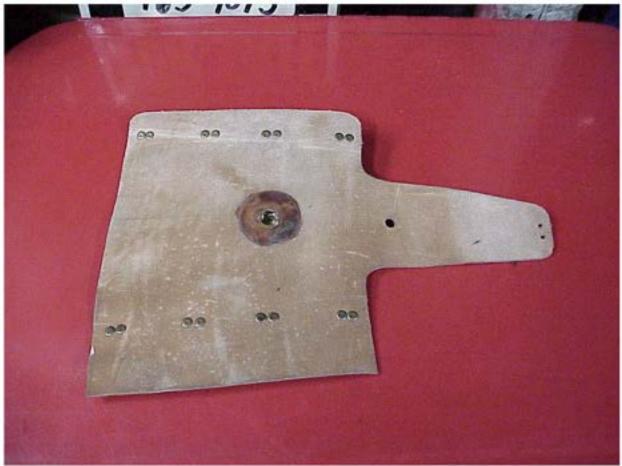

#### Indian Front Fork Leaf Spring Leather Cover (Gaiter)

The following is a basic instruction on how to make a leather cover/oiler for your front leaf spring. It is based upon making one for my 10-leaf spring so keep that in mind as you make yours. Smaller springs may need to have the width dimensions and lace hook placement altered to fit properly. Maybe not. Suggest you do all your experimentation with a cardboard template.

The next pages have the pattern for the cover along with photos taken of my cover during the fabrication process. Good luck with your cover.