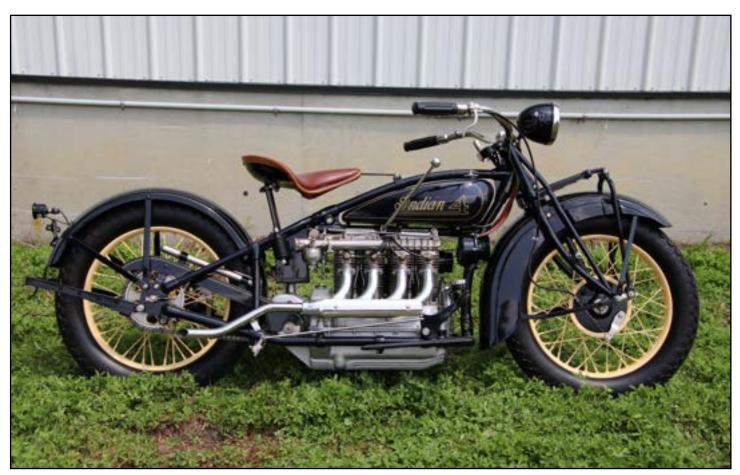

# The 1937 **Indian** SPORT FOUR

#### **SPECIFICATIONS**

Model: Indian 4 (Series 437), electrically equipped.

**Price:** \$410.00

**Serial #'s** DCG101/437101-up

Brakes: Front and rear brakes, internal expanding. Front, hand operated; rear, foot operated. Cast

**Motor:** Four cylinder, air cooled, bore 2 ¾", stroke 3 ¼", 77.21 cu. in., 1265cc displacement. Overhead exhaust valve. Removable exhaust valve seats and cages. Side inlet valve. Twin aluminum intake manifolds. Dual Zenith carburetors. High lift cam shaft. Lynite pistons. Five bearing crankshaft. Aluminum heads. Approx. 35 HP. Gas mileage 40-50 mpg.

Weight: 515 lbs.

1937 Indian Four - Owner: Beverly Corsmeier