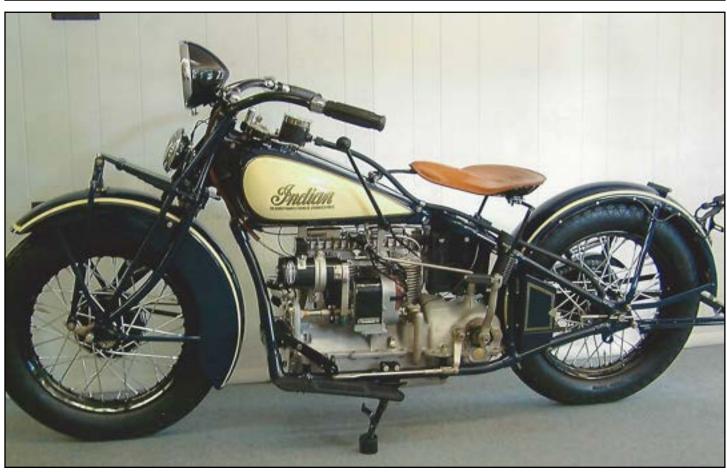

case has a center drain. Approx. 30 HP. Gas mileage 40-50 mpg.

**Muffler:** Enlarged aluminum muffler and exhaust manifold in one unit. Fishtail silencer.

**Saddle:** New saddle rear support bracket and optional lighter tension saddle springs.

**Speedometer:** Axle driven instead of cogged-wheel driven. New mounting clamps to the frame tube between the tanks.

**Tank:** One piece, gasoline only. New streamlined saddle designed tanks. Capacity 3 1/2 gallons. New smaller Indian script that remains smaller, no longer has the "4" following it.

**Tires:** 26" x 4.00" Goodyear or Firestone Balloon.

Weight: 495 pounds.

**Wheels:** Cadmium plated wire spokes front and rear. Rear wheel now secured by three long stud bolts and driving pins. More easily removable rear wheel.

Wheelbase: 61"





1932 Indian Four - Owner: George McGuire

## The 1933



433

Model: Indian 4 (Series 433), electrically equipped. Price: \$420.00 Serial #'s DCC101/433101-up **Brakes:** Front wheel brake: Indian two-shoe internal expanding brake operated by hand lever with cam-hole oil cover. Rear wheel brake: internal expanding operated by foot pedal on the right side.

**Carburetor:** Schebler DLX-97 with new float bowl.

**Clutch:** Nine disc steel type, built into flywheel, running in oil bath. No adjustments required. Controls: Indian "Twist-of-the-Wrist" type: throttle, left grip; spark, right grip. Cables enclosed in handlebars. Cable casings covered with leather. Clutch release pedal is equipped with special device for holding clutch disengaged if so desired. Gear shift lever on right side of t