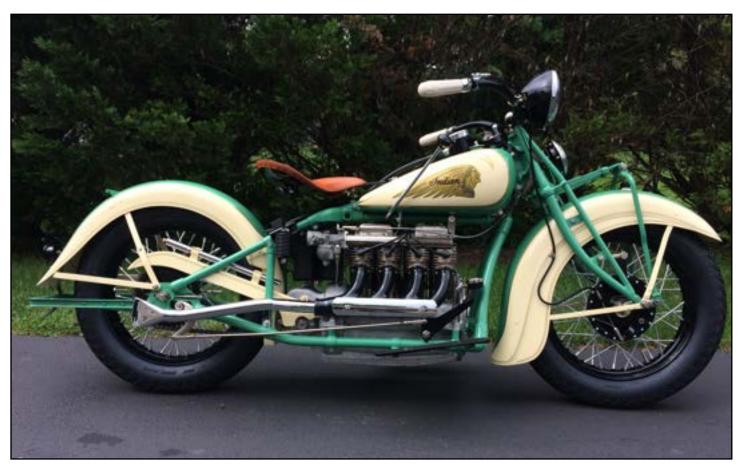

# The 1937 **Indian** SPORT FOUR

**Motor:** Four cylinder, air cooled, bore 2 ¾", stroke 3 ¼", 77.21 cu. in., 1265cc displacement. Overhead exhaust valve. Removable exhaust valve seats and cages. Side inlet valve. Twin aluminum intake manifolds. Dual Zenith carburetors. High lift cam shaft. Lynite pistons. Five bearing crankshaft. Aluminum heads. Approx. 35 HP. Gas mileage 40-50 mpg.

Weight: 515 lbs.

1937 Indian Four - Owner: Beverly Corsmeier