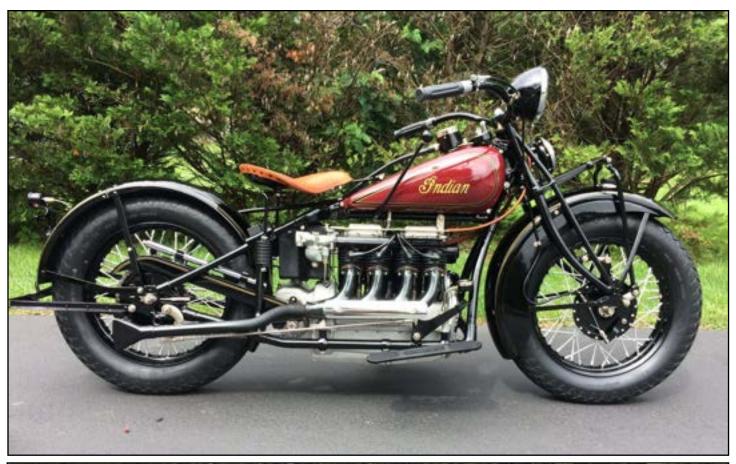

**1941** The 1941 model 441 offered pretty much the same design as the 440, a move applauded by many as the new look of the 440 went over very well. Some simple changes were made to this year's model. The toolbox was mounted on the left side of the rear fender in a vertical position. It was now painted to match the bike depending on whether you wanted a solid color, or the now offered, two-tone paint where the box was then painted to match the fender skirts. The horn's back cover is now rounded on the 441, and the new horn face reads Indian in the chevron design. Fender trim was now flat instead of rounded. Later year 441's had short fender strips in front of and behind the teardrops on the gas tanks. Linkert carburetors used on the 441 were the M441. A new headlight with a sealed beam bulb was standard.