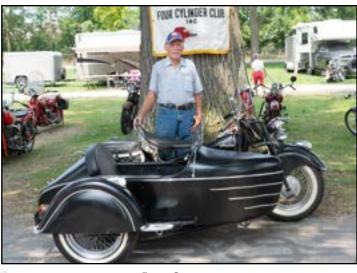

Front cover: Lifetime member, Don Miller goes for a ride in a beautifully restored Princess sidecar with Elmer Lower. Pictured: Don & Caroline Miller and Elmer & Jo Lower